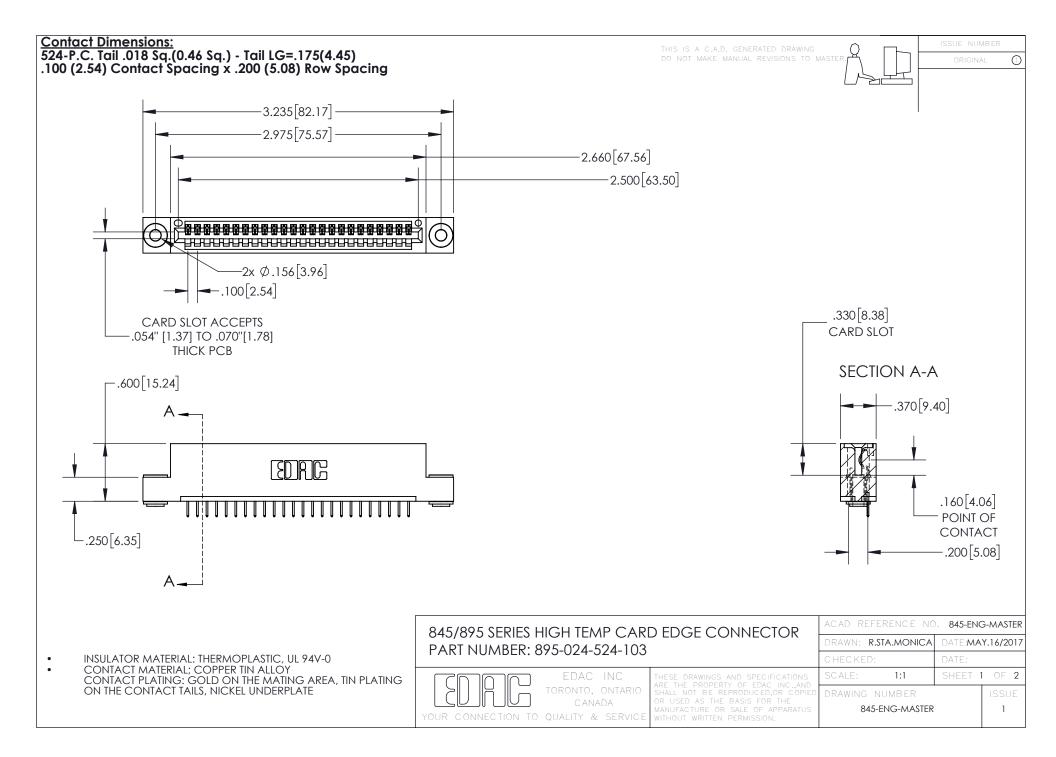

INSULATOR MATERIAL: THERMOPLASTIC POLYESTER, UL 94V-0 DAP MATERIAL AVAILABLE UPON REQUEST

**Contact Code 558** 

CONTACT MATERIAL; COPPER ALLOY CONTACT PLATING: GOLD ON THE MATING AREA, TIN PLATING ON THE CONTACT TAILS, NICKEL UNDERPLATE

## 845/895 SERIES HIGH TEMP CARD EDGE CONNECTOR CONTACT CODE 555,556,558,559,560 DIMENSIONS

YOUR CONNECTION TO QUALITY & SERVICE

Contact Code 559

|   | ACAD REFERENCE NO. 845-ENG-MASTER |                  |  |
|---|-----------------------------------|------------------|--|
|   | DRAWN: R.STA.MONICA               | DATE:MAY.16/2017 |  |
|   | CHECKED:                          | DATE:            |  |
|   | SCALE: 1:1                        | SHEET 2 OF 2     |  |
| D | DRAWING NUMBER                    | ISSUE            |  |

Contact Code 560