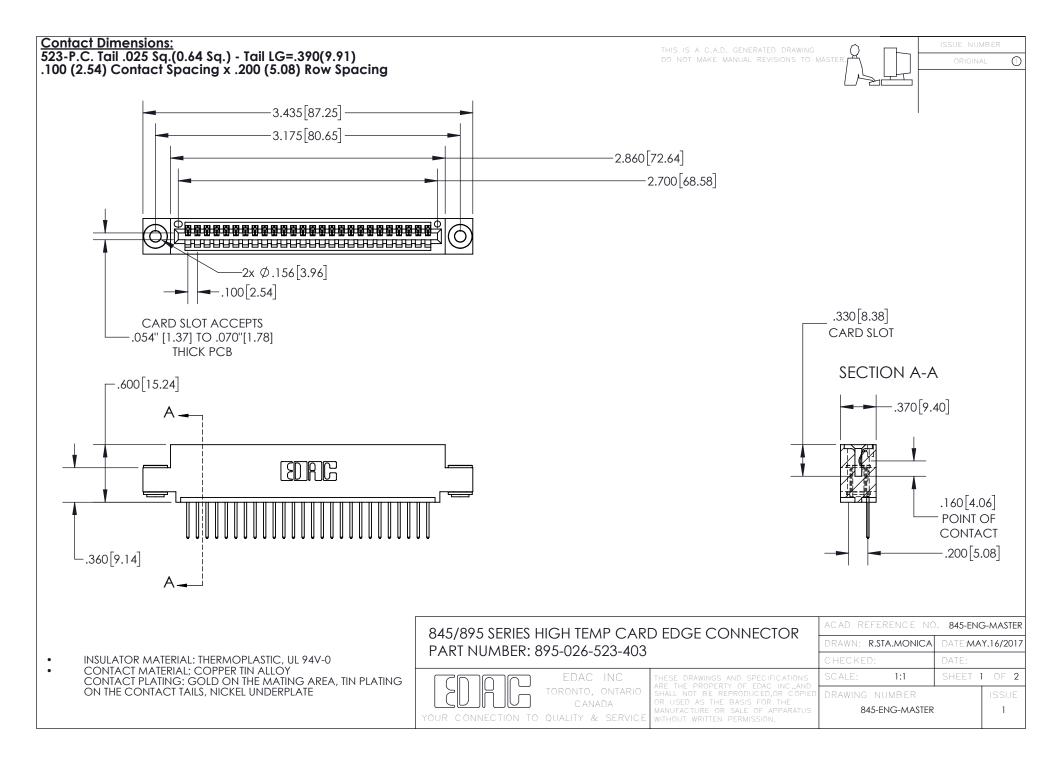

INSULATOR MATERIAL: THERMOPLASTIC POLYESTER, UL 94V-0 DAP MATERIAL AVAILABLE UPON REQUEST

**Contact Code 558** 

CONTACT MATERIAL; COPPER ALLOY CONTACT PLATING: GOLD ON THE MATING AREA, TIN PLATING ON THE CONTACT TAILS, NICKEL UNDERPLATE

## 845/895 SERIES HIGH TEMP CARD EDGE CONNECTOR CONTACT CODE 555,556,558,559,560 DIMENSIONS

YOUR CONNECTION TO QUALITY & SERVICE

Contact Code 559

|   | ACAD REFERENCE NO. 845-ENG-MASTER |                  |  |
|---|-----------------------------------|------------------|--|
|   | DRAWN: R.STA.MONICA               | DATE:MAY.16/2017 |  |
|   | CHECKED:                          | DATE:            |  |
|   | SCALE: 1:1                        | SHEET 2 OF 2     |  |
| D | DRAWING NUMBER                    | ISSUE            |  |

Contact Code 560

845-ENG-MASTER