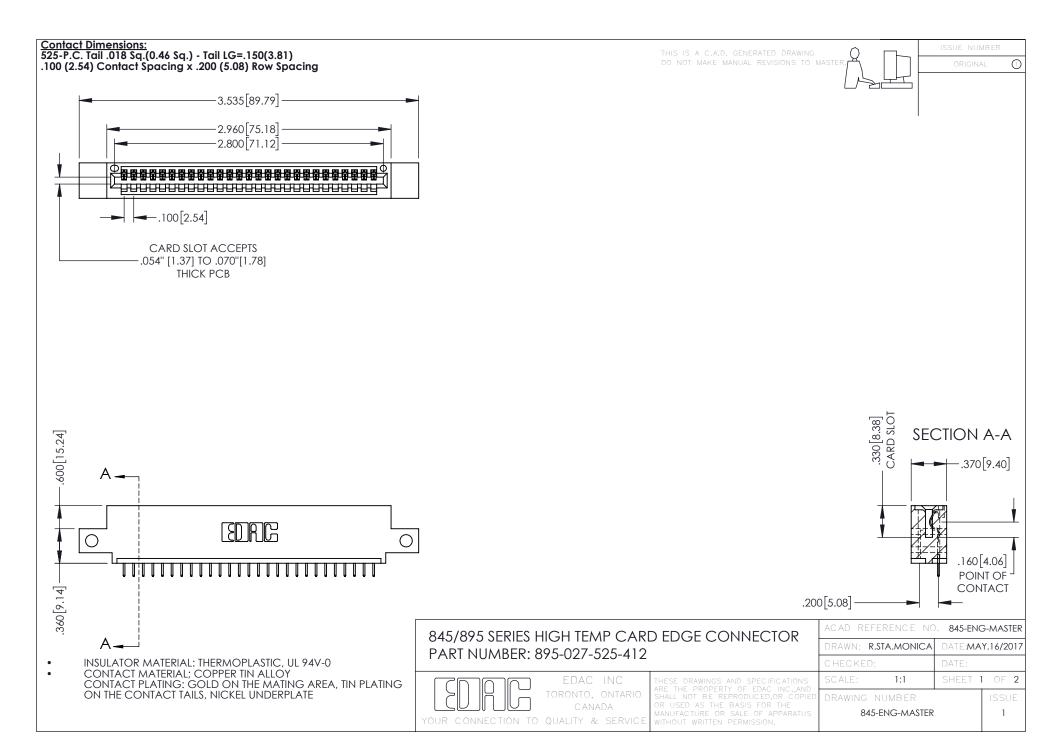

- INSULATOR MATERIAL: THERMOPLASTIC POLYESTER, UL 94V-0 DAP MATERIAL AVAILABLE UPON REQUEST
- CONTACT MATERIAL; COPPER ALLOY

**Contact Code 558** 

CONTACT PLATING: GOLD ON THE MATING AREA, TIN PLATING ON THE CONTACT TAILS, NICKEL UNDERPLATE

## 845/895 SERIES HIGH TEMP CARD EDGE CONNECTOR CONTACT CODE 555,556,558,559,560 DIMENSIONS

YOUR CONNECTION TO QUALITY & SERVICE

Contact Code 559

|   | ACAD REFERENCE NO   | . 845-ENG-MASTER |
|---|---------------------|------------------|
|   | DRAWN: R.STA.MONICA | DATE:MAY.16/2017 |
|   | CHECKED:            | DATE:            |
|   | SCALE: 1:1          | SHEET 2 OF 2     |
| D | DRAWING NUMBER      | ISSUE            |

Contact Code 560

845-ENG-MASTER