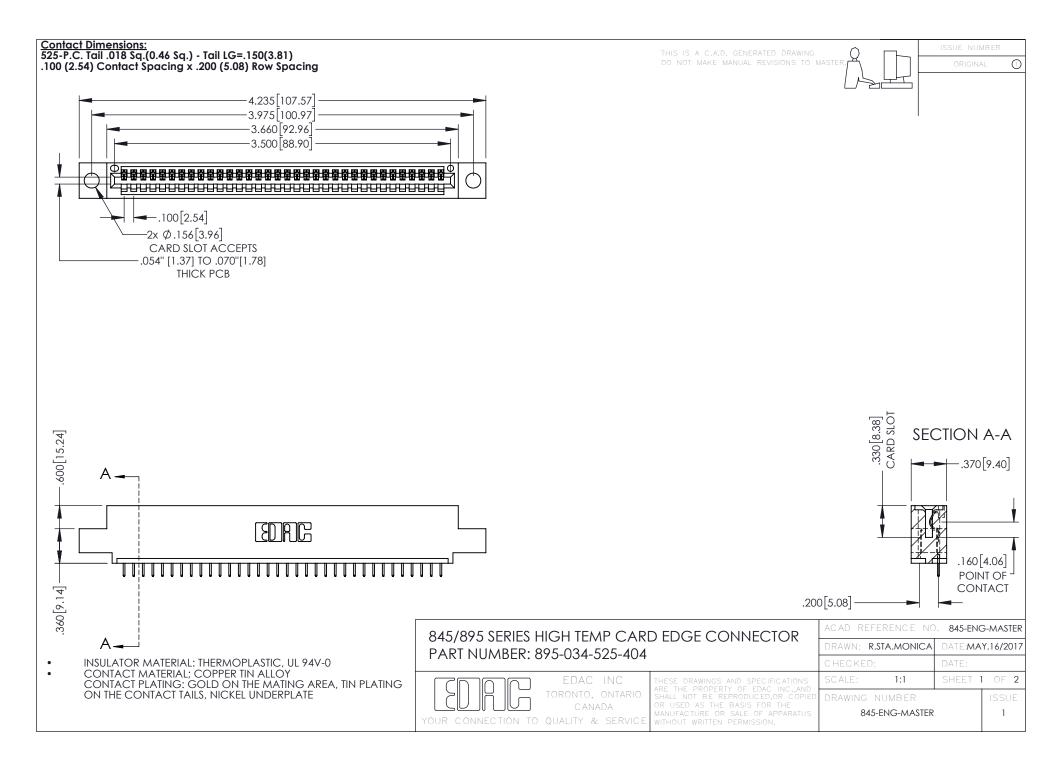

## 845/895 SERIES HIGH TEMP CARD EDGE CONNECTOR CONTACT CODE 555,556,558,559,560 DIMENSIONS

YOUR CONNECTION TO QUALITY & SERVICE

|   | ACAD REFERENCE NO. 845-ENG-MASTER |                  |
|---|-----------------------------------|------------------|
|   | DRAWN: R.STA.MONICA               | DATE:MAY.16/2017 |
|   | CHECKED:                          | DATE:            |
|   | SCALE: 1:1                        | SHEET 2 OF 2     |
| D | DRAWING NUMBER                    | ISSUE            |

845-ENG-MASTER