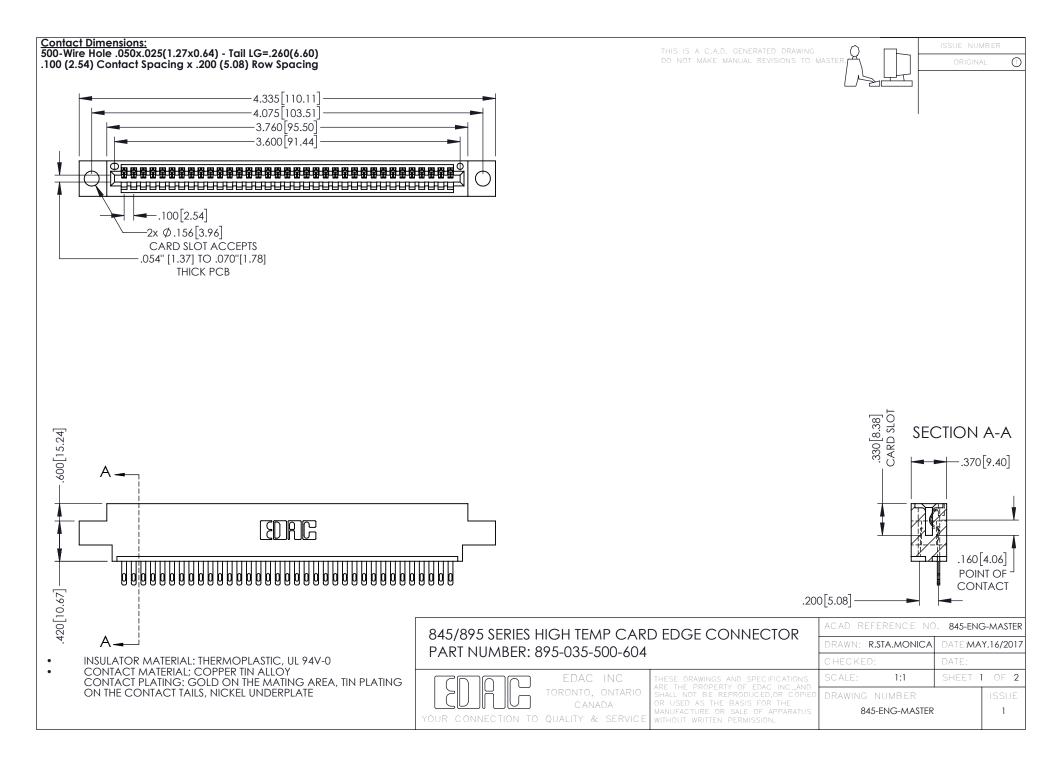

## 845/895 SERIES HIGH TEMP CARD EDGE CONNECTOR CONTACT CODE 555,556,558,559,560 DIMENSIONS

YOUR CONNECTION TO QUALITY & SERVICE

|   | ACAD REFERENCE NO. 845-ENG-MASTER |                  |
|---|-----------------------------------|------------------|
|   | DRAWN: R.STA.MONICA               | DATE:MAY.16/2017 |
|   | CHECKED:                          | DATE:            |
|   | SCALE: 1:1                        | SHEET 2 OF 2     |
| D | DRAWING NUMBER                    | ISSUE            |