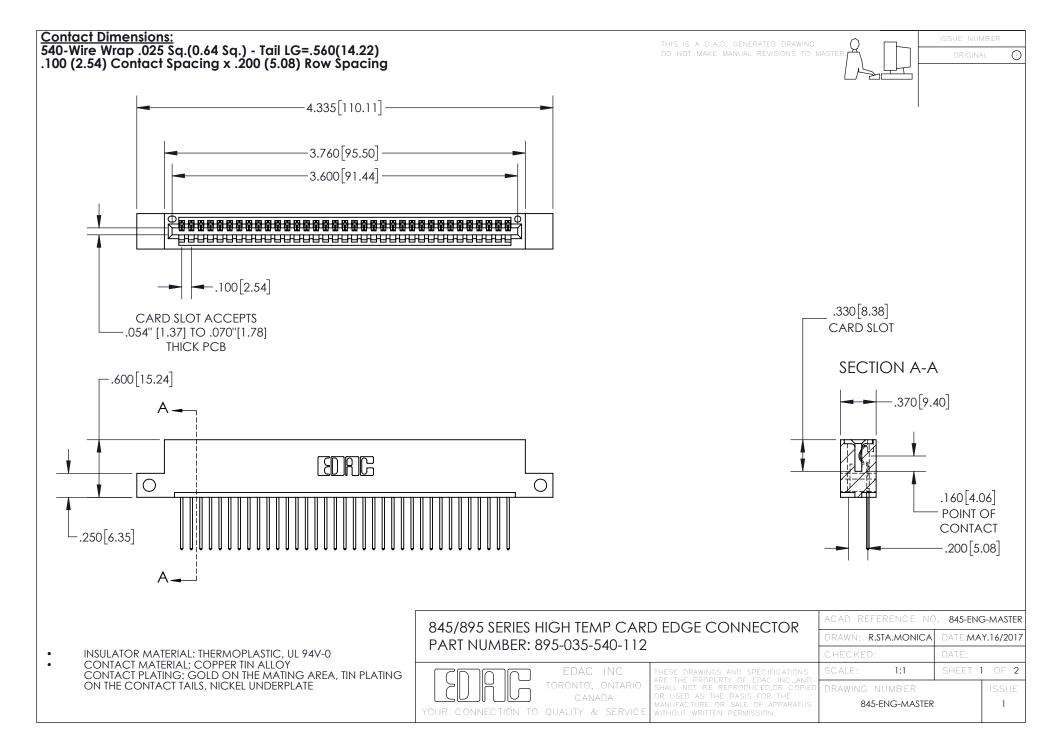

INSULATOR MATERIAL: THERMOPLASTIC POLYESTER, UL 94V-0 DAP MATERIAL AVAILABLE UPON REQUEST

**Contact Code 558** 

CONTACT MATERIAL; COPPER ALLOY CONTACT PLATING: GOLD ON THE MATING AREA, TIN PLATING ON THE CONTACT TAILS, NICKEL UNDERPLATE

## 845/895 SERIES HIGH TEMP CARD EDGE CONNECTOR CONTACT CODE 555,556,558,559,560 DIMENSIONS

YOUR CONNECTION TO QUALITY & SERVICE

Contact Code 559

|   | ACAD REFERENCE NO. 845-ENG-MASTER |                  |  |
|---|-----------------------------------|------------------|--|
|   | DRAWN: R.STA.MONICA               | DATE:MAY.16/2017 |  |
|   | CHECKED:                          | DATE:            |  |
|   | SCALE: 1:1                        | SHEET 2 OF 2     |  |
| D | DRAWING NUMBER                    | ISSUE            |  |

Contact Code 560

845-ENG-MASTER