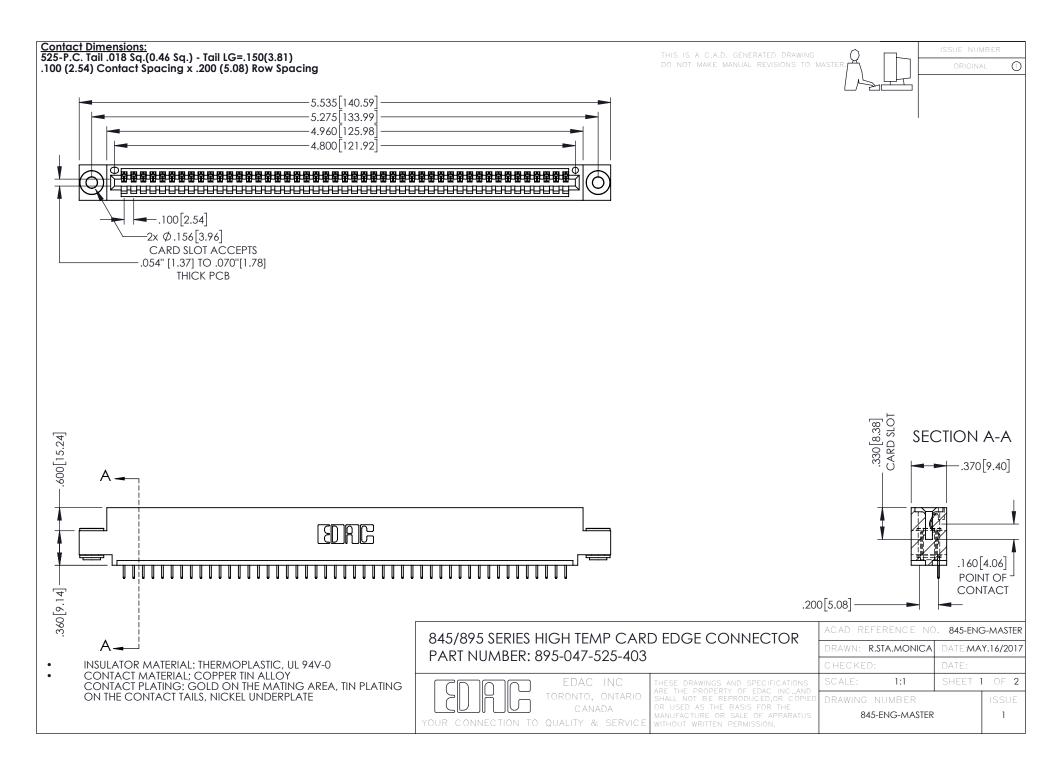

- INSULATOR MATERIAL: THERMOPLASTIC POLYESTER, UL 94V-0 DAP MATERIAL AVAILABLE UPON REQUEST
- CONTACT MATERIAL; COPPER ALLOY

**Contact Code 558** 

CONTACT PLATING: GOLD ON THE MATING AREA, TIN PLATING ON THE CONTACT TAILS, NICKEL UNDERPLATE

## 845/895 SERIES HIGH TEMP CARD EDGE CONNECTOR CONTACT CODE 555,556,558,559,560 DIMENSIONS

YOUR CONNECTION TO QUALITY & SERVICE

Contact Code 559

|   | ACAD REFERENCE NO   | . 845-ENG-MASTER |
|---|---------------------|------------------|
|   | DRAWN: R.STA.MONICA | DATE:MAY.16/2017 |
|   | CHECKED:            | DATE:            |
|   | SCALE: 1:1          | SHEET 2 OF 2     |
| D | DRAWING NUMBER      | ISSUE            |

Contact Code 560

845-ENG-MASTER