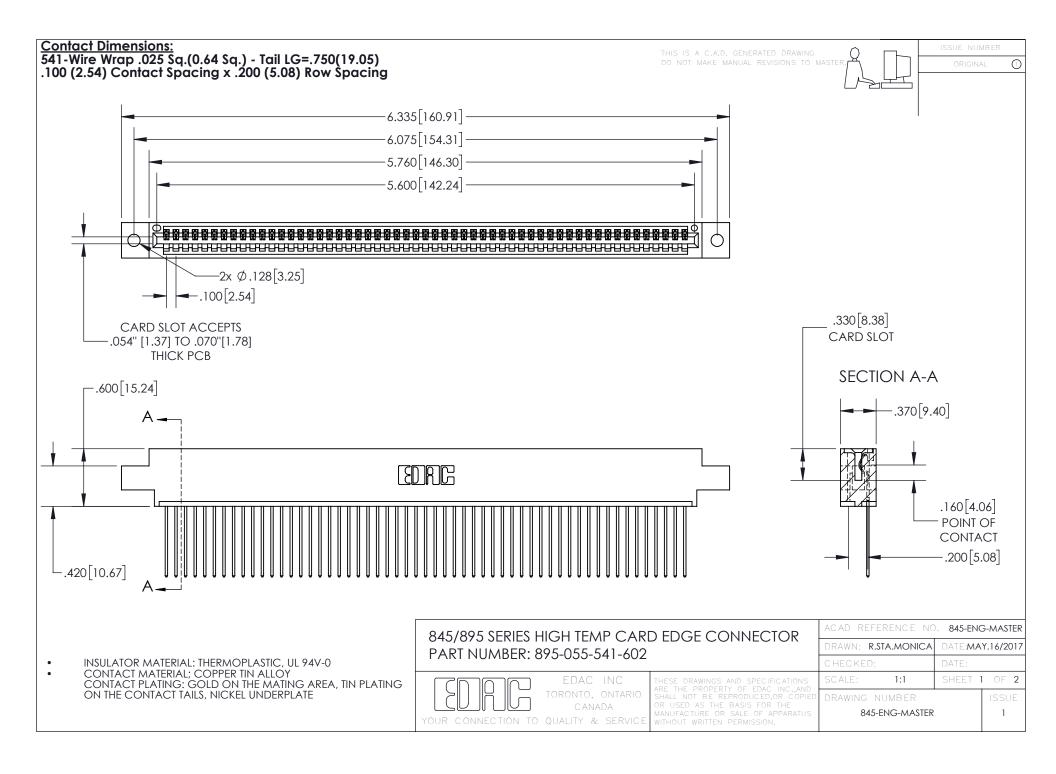

INSULATOR MATERIAL: THERMOPLASTIC POLYESTER, UL 94V-0 DAP MATERIAL AVAILABLE UPON REQUEST

**Contact Code 558** 

CONTACT MATERIAL; COPPER ALLOY CONTACT PLATING: GOLD ON THE MATING AREA, TIN PLATING ON THE CONTACT TAILS, NICKEL UNDERPLATE

## 845/895 SERIES HIGH TEMP CARD EDGE CONNECTOR CONTACT CODE 555,556,558,559,560 DIMENSIONS

YOUR CONNECTION TO QUALITY & SERVICE

Contact Code 559

|   | ACAD REFERENCE NO. 845-ENG-MASTER |                  |  |
|---|-----------------------------------|------------------|--|
|   | DRAWN: R.STA.MONICA               | DATE:MAY.16/2017 |  |
|   | CHECKED:                          | DATE:            |  |
|   | SCALE: 1:1                        | SHEET 2 OF 2     |  |
| D | DRAWING NUMBER                    | ISSUE            |  |