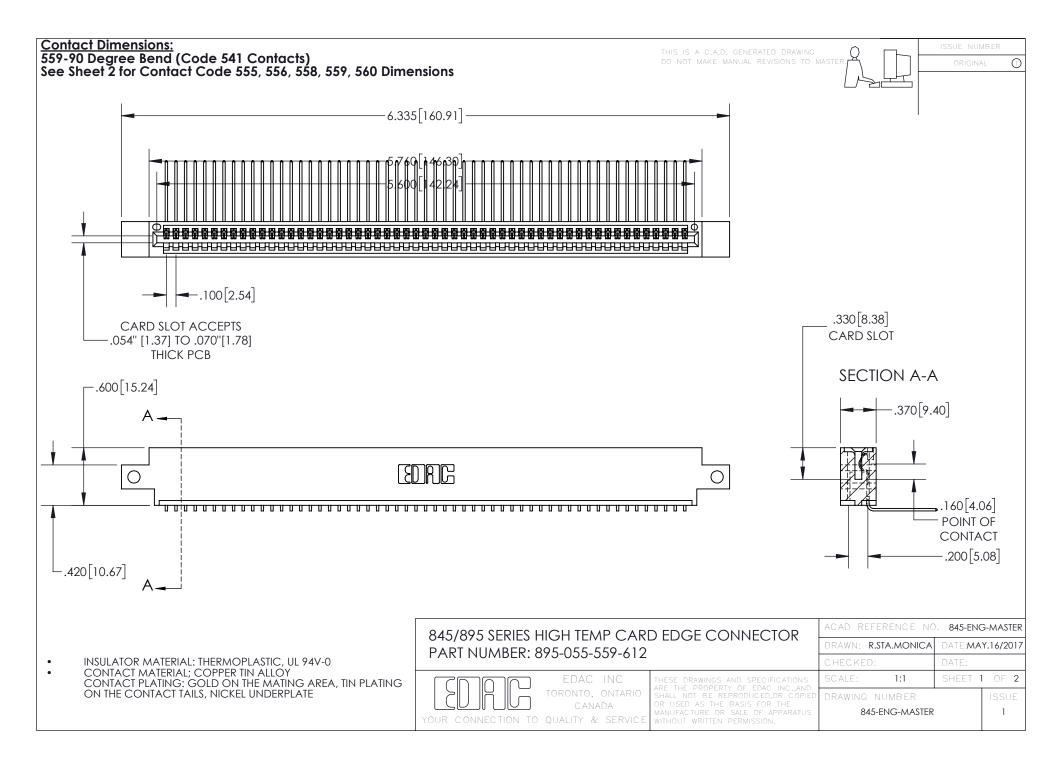

## 845/895 SERIES HIGH TEMP CARD EDGE CONNECTOR CONTACT CODE 555,556,558,559,560 DIMENSIONS

YOUR CONNECTION TO QUALITY & SERVICE

Contact Code 559

|   | ACAD REFERENCE NO. 845-ENG-MASTER |                  |  |
|---|-----------------------------------|------------------|--|
|   | DRAWN: R.STA.MONICA               | DATE:MAY.16/2017 |  |
|   | CHECKED:                          | DATE:            |  |
|   | SCALE: 1:1                        | SHEET 2 OF 2     |  |
| D | DRAWING NUMBER                    | ISSUE            |  |