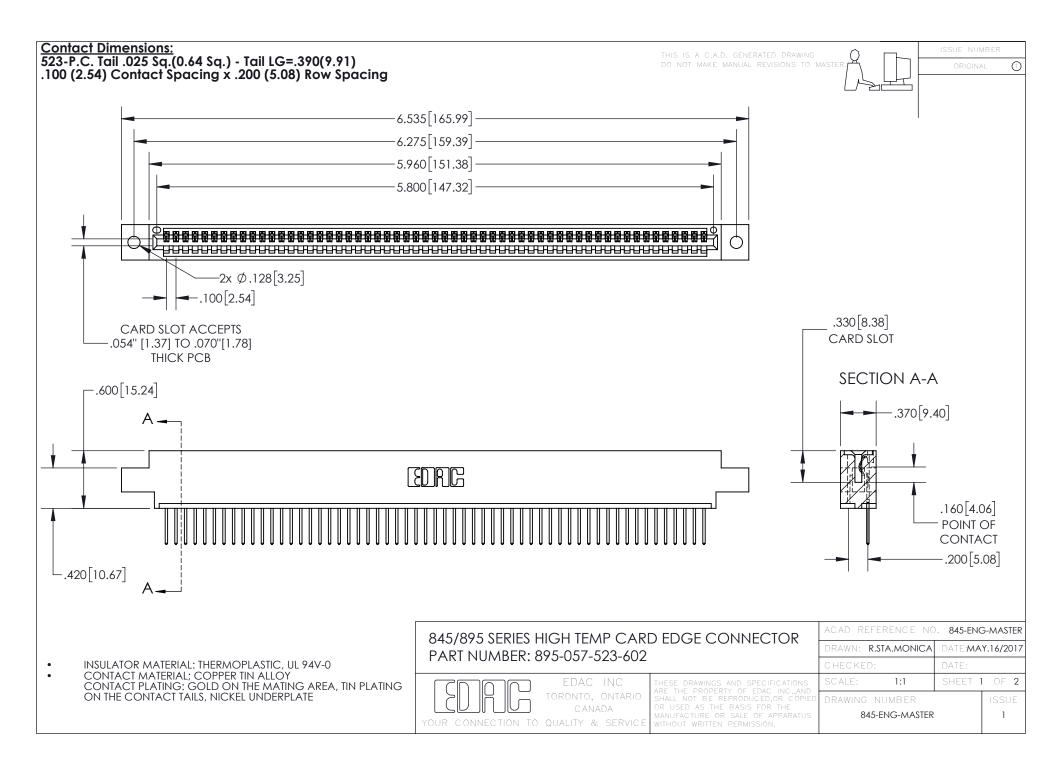

INSULATOR MATERIAL: THERMOPLASTIC POLYESTER, UL 94V-0 DAP MATERIAL AVAILABLE UPON REQUEST

**Contact Code 558** 

CONTACT MATERIAL; COPPER ALLOY CONTACT PLATING: GOLD ON THE MATING AREA, TIN PLATING ON THE CONTACT TAILS, NICKEL UNDERPLATE

## 845/895 SERIES HIGH TEMP CARD EDGE CONNECTOR CONTACT CODE 555,556,558,559,560 DIMENSIONS

YOUR CONNECTION TO QUALITY & SERVICE

Contact Code 559

|   | ACAD REFERENCE NO. 845-ENG-MASTER |                  |  |
|---|-----------------------------------|------------------|--|
|   | DRAWN: R.STA.MONICA               | DATE:MAY.16/2017 |  |
|   | CHECKED:                          | DATE:            |  |
|   | SCALE: 1:1                        | SHEET 2 OF 2     |  |
| D | DRAWING NUMBER                    | ISSUE            |  |

Contact Code 560

845-ENG-MASTER