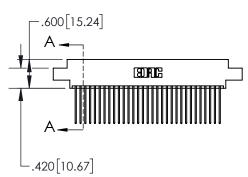

1

| .330[8.38]<br>CARD SLOT |                                   |  |  |  |
|-------------------------|-----------------------------------|--|--|--|
| -                       | .370[9.40]                        |  |  |  |
|                         | SECTION A-A                       |  |  |  |
| .150 [3.8               | .160[4.06]<br>POINT OF<br>CONTACT |  |  |  |
| -                       | 200[5.08]                         |  |  |  |