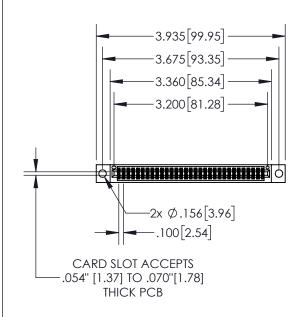

## **Contact Dimensions:** 541-Wire Wrap .025 Sq.(0.64 Sq.) - Tail LG=.750(19.05) .100 (2.54) Contact Spacing x .200 (5.08) Row Spacing

- INSULATOR MATERIAL: THERMOPLASTIC, UL 94V-0
- CONTACT MATERIAL; COPPER TIN ALLOY CONTACT PLATING: GOLD ON THE MATING AREA, TIN PLATING ON THE CONTACT TAILS, NICKEL UNDERPLATE

| 8 | 845/895 SERIES HIGH TEMP CARD EDGE CONNECTOR |
|---|----------------------------------------------|
| F | PART NUMBER: 895-062-541-804                 |

|   | DRAWN: R.STA.MONICA | DATE:MAY.16/2017 |       |
|---|---------------------|------------------|-------|
|   | CHECKED:            | DATE:            |       |
|   | SCALE: 1:2          | SHEET 1          | OF 2  |
| D | DRAWING NUMBER      |                  | ISSUE |
|   | 845-ENG-MASTER      | 1 1              |       |