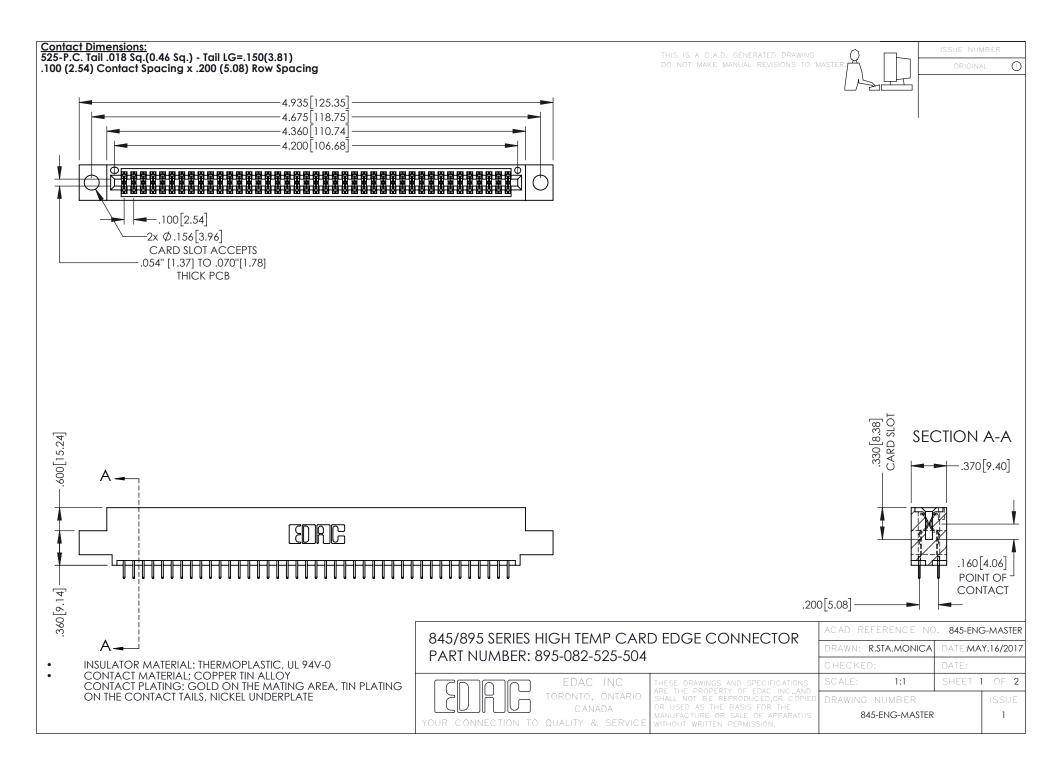

- INSULATOR MATERIAL: THERMOPLASTIC POLYESTER, UL 94V-0 DAP MATERIAL AVAILABLE UPON REQUEST
- CONTACT MATERIAL; COPPER ALLOY

**Contact Code 558** 

CONTACT PLATING: GOLD ON THE MATING AREA, TIN PLATING ON THE CONTACT TAILS, NICKEL UNDERPLATE

## 845/895 SERIES HIGH TEMP CARD EDGE CONNECTOR CONTACT CODE 555,556,558,559,560 DIMENSIONS

YOUR CONNECTION TO QUALITY & SERVICE

Contact Code 559

|   | ACAD REFERENCE NO   | . 845-ENG-MASTER |
|---|---------------------|------------------|
|   | DRAWN: R.STA.MONICA | DATE:MAY.16/2017 |
|   | CHECKED:            | DATE:            |
|   | SCALE: 1:1          | SHEET 2 OF 2     |
| D | DRAWING NUMBER      | ISSUE            |