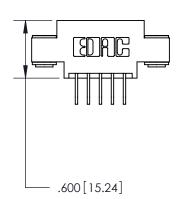

**Contact Code 558** 

## 846/896 SERIES HIGH TEMP CARD EDGE CONNECTOR CONTACT CODE 555,556,558,559,560 DIMENSIONS

.150 [3.81]

YOUR CONNECTION TO QUALITY & SERVICE

**Contact Code 559** 

**EDAC INC** TORONTO, ONTARIO CANADA

THESE DRAWINGS AND SPECIFICATIONS ARE THE PROPERTY OF EDAC INC.,AND SHALL NOT BE REPRODUCED, OR COPIED OR USED AS THE BASIS FOR THE MANUFACTURE OR SALE OF APPARATUS WITHOUT WRITTEN PERMISSION.