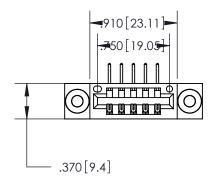

## 846/896 SERIES HIGH TEMP CARD EDGE CONNECTOR PART NUMBER: 896-005-558-603

YOUR CONNECTION TO QUALITY & SERVICE

**EDAC INC** TORONTO, ONTARIO CANADA

THESE DRAWINGS AND SPECIFICATIONS ARE THE PROPERTY OF EDAC INC.,AND SHALL NOT BE REPRODUCED, OR COPIED OR USED AS THE BASIS FOR THE MANUFACTURE OR SALE OF APPARATUS WITHOUT WRITTEN PERMISSION.

<u>Contact Dimensions:</u>
558-90 Degree Bend (Code 541 Contacts)
See Sheet 2 for Contact Code 555, 556, 558, 559, 560 Dimensions

THIS IS A C.A.D. GENERATED DRAWING DO NOT MAKE MANUAL REVISIONS TO MASTER.

| Card Slot Accepts<br>.054 [1.37] to .070 [1.78]<br>Thick P.C. Board |      |
|---------------------------------------------------------------------|------|
|                                                                     |      |
| .330 [8.38] Card Slot                                               |      |
| .160 [4.07] Point of Contac                                         | ct — |