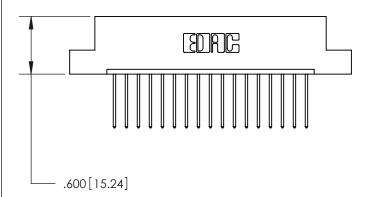

.165[4.19]

.375 [9.54]

ORIGINAL

1

.060 [1.52] .125(3.18) to .210(5.33) **Outside Tails** .125(3.18) to .210(5.33) **Outside Tails** 

**Contact Code 560** 

INSULATOR MATERIAL: THERMOPLASTIC POLYESTER, UL 94V-0 CONTACT MATERIAL; COPPER, NICKEL, TIN ALLOY CA-725 CONTACT PLATING: GOLD ON THE MATING AREA, TIN-LEAD ON THE CONTACT TAILS, NICKEL UNDERPLATE