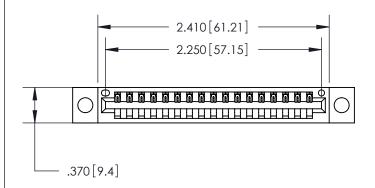

Card Slot Accepts .054 [1.37] to .070 [1.78] Thick P.C. Board .330 [8.38] Card Slot .160 [4.07] Point of Contact —

THIS IS A C.A.D. GENERATED DRAWING DO NOT MAKE MANUAL REVISIONS TO MASTER.

ISSUE NUMBER