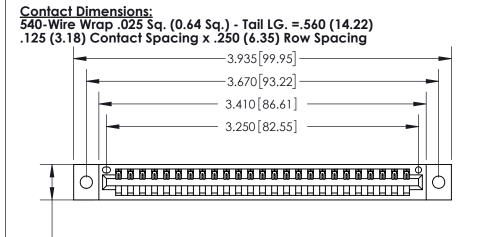

YOUR CONNECTION TO QUALITY & SERVICE

**EDAC INC** TORONTO, ONTARIO CANADA

PART NUMBER: 896-025-540-102

846/896 SERIES HIGH TEMP CARD EDGE CONNECTOR

THESE DRAWINGS AND SPECIFICATIONS ARE THE PROPERTY OF EDAC INC., AND SHALL NOT BE REPRODUCED, OR COPIED OR USED AS THE BASIS FOR THE MANUFACTURE OR SALE OF APPARATUS WITHOUT WRITTEN PERMISSION.

| ACAD REFERENCE NO. | 846-ENG-MASTER   |  |  |
|--------------------|------------------|--|--|
| DRAWN: J.LEE       | DATE: APR. 22/09 |  |  |
| CHECKED:           | DATE:            |  |  |
| SCALE: 1:1         | SHEET 1 OF 2     |  |  |
| DRAWING NUMBER     | ISSUE            |  |  |
| 846-ENG-MASTER     | 1                |  |  |