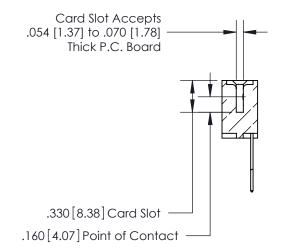

YOUR CONNECTION TO QUALITY & SERVICE

**EDAC INC** TORONTO, ONTARIO CANADA

PART NUMBER: 896-025-540-102

846/896 SERIES HIGH TEMP CARD EDGE CONNECTOR

THESE DRAWINGS AND SPECIFICATIONS ARE THE PROPERTY OF EDAC INC., AND SHALL NOT BE REPRODUCED, OR COPIED OR USED AS THE BASIS FOR THE MANUFACTURE OR SALE OF APPARATUS WITHOUT WRITTEN PERMISSION.

| ACAD REFERENCE NO. | 846-ENG-MASTER   |  |  |
|--------------------|------------------|--|--|
| DRAWN: J.LEE       | DATE: APR. 22/09 |  |  |
| CHECKED:           | DATE:            |  |  |
| SCALE: 1:1         | SHEET 1 OF 2     |  |  |
| DRAWING NUMBER     | ISSUE            |  |  |
| 846-ENG-MASTER     | 1                |  |  |