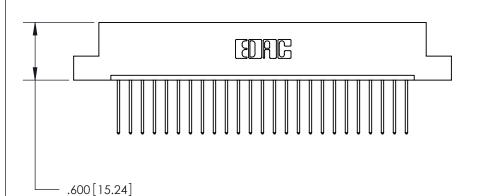

YOUR CONNECTION TO QUALITY & SERVICE

**EDAC INC** TORONTO, ONTARIO CANADA

PART NUMBER: 896-025-540-102

846/896 SERIES HIGH TEMP CARD EDGE CONNECTOR

THESE DRAWINGS AND SPECIFICATIONS ARE THE PROPERTY OF EDAC INC., AND SHALL NOT BE REPRODUCED, OR COPIED OR USED AS THE BASIS FOR THE MANUFACTURE OR SALE OF APPARATUS WITHOUT WRITTEN PERMISSION.

| ACAD REFERENCE NO. | 846-ENG-MASTER   |  |  |
|--------------------|------------------|--|--|
| DRAWN: J.LEE       | DATE: APR. 22/09 |  |  |
| CHECKED:           | DATE:            |  |  |
| SCALE: 1:1         | SHEET 1 OF 2     |  |  |
| DRAWING NUMBER     | ISSUE            |  |  |
| 846-ENG-MASTER     | 1                |  |  |