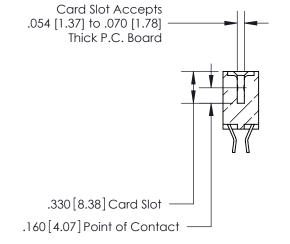

THIS IS A C.A.D. GENERATED DRAWING DO NOT MAKE MANUAL REVISIONS TO MASTER.

ISSUE NUMBER

.165[4.19]

.375 [9.54]

ORIGINAL

1

.060 [1.52] .125(3.18) to .210(5.33) **Outside Tails** .125(3.18) to .210(5.33) **Outside Tails** 

**Contact Code 560** 

INSULATOR MATERIAL: THERMOPLASTIC POLYESTER, UL 94V-0 CONTACT MATERIAL; COPPER, NICKEL, TIN ALLOY CA-725 CONTACT PLATING: GOLD ON THE MATING AREA, TIN-LEAD ON THE CONTACT TAILS, NICKEL UNDERPLATE

**Contact Code 558** 

## 846/896 SERIES HIGH TEMP CARD EDGE CONNECTOR CONTACT CODE 555,556,558,559,560 DIMENSIONS

.150 [3.81]

YOUR CONNECTION TO QUALITY & SERVICE

**Contact Code 559** 

**EDAC INC** TORONTO, ONTARIO CANADA

THESE DRAWINGS AND SPECIFICATIONS ARE THE PROPERTY OF EDAC INC.,AND SHALL NOT BE REPRODUCED, OR COPIED OR USED AS THE BASIS FOR THE MANUFACTURE OR SALE OF APPARATUS WITHOUT WRITTEN PERMISSION.