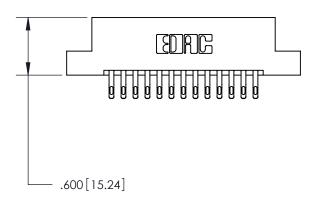

THIS IS A C.A.D. GENERATED DRAWING DO NOT MAKE MANUAL REVISIONS TO MASTER.

ISSUE NUMBER ORIGINAL

846/896 SERIES HIGH TEMP CARD EDGE CONNECTOR PART NUMBER: 896-026-555-202

**EDAC INC** TORONTO, ONTARIO CANADA

THESE DRAWINGS AND SPECIFICATIONS ARE THE PROPERTY OF EDAC INC.,AND SHALL NOT BE REPRODUCED, OR COPIED OR USED AS THE BASIS FOR THE MANUFACTURE OR SALE OF APPARATUS WITHOUT WRITTEN PERMISSION.

| ACAD REFERENCE NO. | 846-ENG-MASTER |           |
|--------------------|----------------|-----------|
| DRAWN: J.LEE       | DATE: AF       | PR. 22/09 |
| CHECKED:           | DATE:          |           |
| SCALE: 1:1         | SHEET 1        | OF 2      |
| DRAWING NUMBER     |                | ISSUE     |
| 846-ENG-MASTER     |                | 1         |
|                    |                |           |