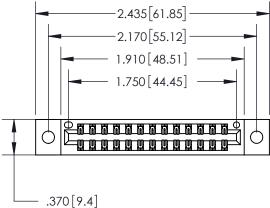

THIS IS A C.A.D. GENERATED DRAWING DO NOT MAKE MANUAL REVISIONS TO MASTER.

ISSUE NUMBER ORIGINAL

846/896 SERIES HIGH TEMP CARD EDGE CONNECTOR PART NUMBER: 896-026-555-202

**EDAC INC** TORONTO, ONTARIO CANADA

THESE DRAWINGS AND SPECIFICATIONS ARE THE PROPERTY OF EDAC INC.,AND SHALL NOT BE REPRODUCED, OR COPIED OR USED AS THE BASIS FOR THE MANUFACTURE OR SALE OF APPARATUS WITHOUT WRITTEN PERMISSION.

| ACAD REFERENCE NO. | 846-ENG-MASTER |           |
|--------------------|----------------|-----------|
| DRAWN: J.LEE       | DATE: AF       | PR. 22/09 |
| CHECKED:           | DATE:          |           |
| SCALE: 1:1         | SHEET 1        | OF 2      |
| DRAWING NUMBER     |                | ISSUE     |
| 846-ENG-MASTER     |                | 1         |
|                    |                |           |