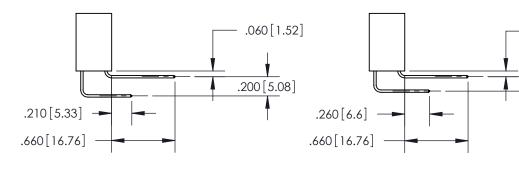

**Contact Code 559** 

**Contact Code 560** 

INSULATOR MATERIAL: THERMOPLASTIC POLYESTER, UL 94V-0 CONTACT MATERIAL; COPPER, NICKEL, TIN ALLOY CA-725 CONTACT PLATING: GOLD ON THE MATING AREA, TIN-LEAD ON THE CONTACT TAILS, NICKEL UNDERPLATE

## 846/896 SERIES HIGH TEMP CARD EDGE CONNECTOR CONTACT CODE 555,556,558,559,560 DIMENSIONS

YOUR CONNECTION TO QUALITY & SERVICE

**EDAC INC** TORONTO, ONTARIO CANADA

THESE DRAWINGS AND SPECIFICATIONS ARE THE PROPERTY OF EDAC INC.,AND SHALL NOT BE REPRODUCED, OR COPIED OR USED AS THE BASIS FOR THE MANUFACTURE OR SALE OF APPARATUS WITHOUT WRITTEN PERMISSION.

**Outside Tails** 

**Outside Tails** 

|  | ACAD REFERENCE NO. |       | 846-ENG-MASTER   |        |
|--|--------------------|-------|------------------|--------|
|  | DRAWN:             | J.LEE | DATE: APR. 22/09 |        |
|  | CHECKED:           |       | DATE:            |        |
|  | SCALE:             | 1:1   | SHEET            | 2 OF 2 |
|  | DRAWING NUMBER     |       |                  | ISSUE  |