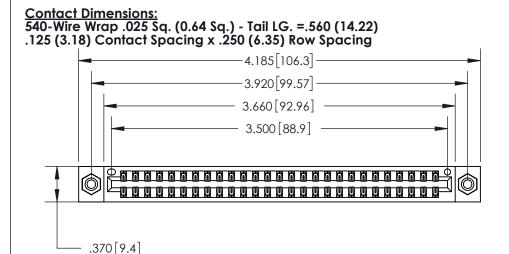

846/896 SERIES HIGH TEMP CARD EDGE CONNECTOR PART NUMBER: 896-054-540-208

YOUR CONNECTION TO QUALITY & SERVICE

**EDAC INC** TORONTO, ONTARIO CANADA

THESE DRAWINGS AND SPECIFICATIONS ARE THE PROPERTY OF EDAC INC.,AND SHALL NOT BE REPRODUCED, OR COPIED OR USED AS THE BASIS FOR THE MANUFACTURE OR SALE OF APPARATUS WITHOUT WRITTEN PERMISSION.

THIS IS A C.A.D. GENERATED DRAWING DO NOT MAKE MANUAL REVISIONS TO MASTER.

Card Slot Accepts .054 [1.37] to .070 [1.78] Thick P.C. Board

.330 [8.38] Card Slot .160 [4.07] Point of Contact ISSUE NUMBER ORIGINAL (1)