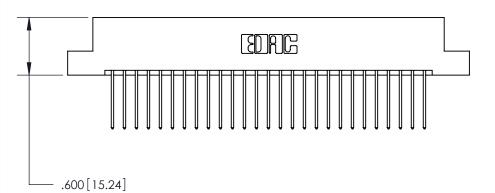

THIS IS A C.A.D. GENERATED DRAWING DO NOT MAKE MANUAL REVISIONS TO MASTER.

Card Slot Accepts .054 [1.37] to .070 [1.78] Thick P.C. Board

.330 [8.38] Card Slot .160 [4.07] Point of Contact ISSUE NUMBER ORIGINAL (1)

846/896 SERIES HIGH TEMP CARD EDGE CONNECTOR PART NUMBER: 896-054-540-208

YOUR CONNECTION TO QUALITY & SERVICE

**EDAC INC** TORONTO, ONTARIO CANADA

THESE DRAWINGS AND SPECIFICATIONS ARE THE PROPERTY OF EDAC INC.,AND SHALL NOT BE REPRODUCED, OR COPIED OR USED AS THE BASIS FOR THE MANUFACTURE OR SALE OF APPARATUS WITHOUT WRITTEN PERMISSION.