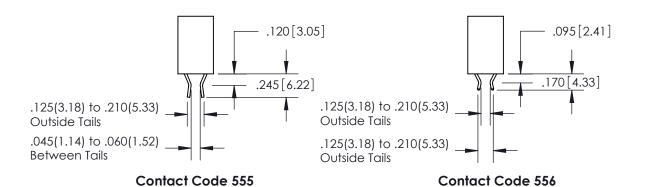

THIS IS A C.A.D. GENERATED DRAWING DO NOT MAKE MANUAL REVISIONS TO MASTER.

ISSUE NUMBER

.165[4.19]

ORIGINAL

1

.060 [1.52] .150 [3.81] .125(3.18) to .210(5.33)

.375 [9.54] .125(3.18) to .210(5.33)

**Contact Code 558** 

## 846/896 SERIES HIGH TEMP CARD EDGE CONNECTOR CONTACT CODE 555,556,558,559,560 DIMENSIONS

YOUR CONNECTION TO QUALITY & SERVICE

**EDAC INC** TORONTO, ONTARIO CANADA

THESE DRAWINGS AND SPECIFICATIONS ARE THE PROPERTY OF EDAC INC.,AND SHALL NOT BE REPRODUCED, OR COPIED OR USED AS THE BASIS FOR THE MANUFACTURE OR SALE OF APPARATUS WITHOUT WRITTEN PERMISSION.