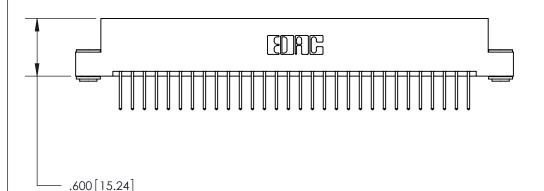

THIS IS A C.A.D. GENERATED DRAWING DO NOT MAKE MANUAL REVISIONS TO MASTER.

ISSUE NUMBER

ORIGINAL

1

.060 [1.52] .200 [5.08] .210[5.33] -.660 [16.76]

.060 [1.52] .150 [3.81] .260[6.6] -**Outside Tails** .660[16.76]

## 846/896 SERIES HIGH TEMP CARD EDGE CONNECTOR CONTACT CODE 555,556,558,559,560 DIMENSIONS

YOUR CONNECTION TO QUALITY & SERVICE

**EDAC INC** TORONTO, ONTARIO CANADA

THESE DRAWINGS AND SPECIFICATIONS ARE THE PROPERTY OF EDAC INC.,AND SHALL NOT BE REPRODUCED, OR COPIED OR USED AS THE BASIS FOR THE MANUFACTURE OR SALE OF APPARATUS WITHOUT WRITTEN PERMISSION.