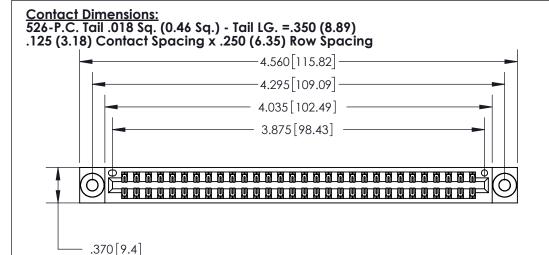

THIS IS A C.A.D. GENERATED DRAWING DO NOT MAKE MANUAL REVISIONS TO MASTER.

ISSUE NUMBER

ORIGINAL

Card Slot Accepts .054 [1.37] to .070 [1.78] Thick P.C. Board .330 [8.38] Card Slot .160 [4.07] Point of Contact -

INSULATOR MATERIAL: THERMOPLASTIC POLYESTER, UL 94V-0 CONTACT MATERIAL; COPPER, NICKEL, TIN ALLOY CA-725

CONTACT PLATING: GOLD ON THE MATING AREA, TIN-LEAD ON THE CONTACT TAILS, NICKEL UNDERPLATE

## 846/896 SERIES HIGH TEMP CARD EDGE CONNECTOR PART NUMBER: 896-060-526-203

YOUR CONNECTION TO QUALITY & SERVICE

**EDAC INC** TORONTO, ONTARIO CANADA

THESE DRAWINGS AND SPECIFICATIONS ARE THE PROPERTY OF EDAC INC., AND SHALL NOT BE REPRODUCED, OR COPIED OR USED AS THE BASIS FOR THE MANUFACTURE OR SALE OF APPARATUS WITHOUT WRITTEN PERMISSION.