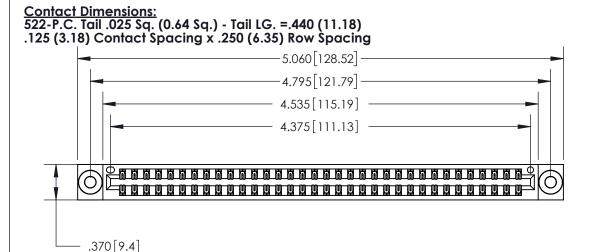

THIS IS A C.A.D. GENERATED DRAWING DO NOT MAKE MANUAL REVISIONS TO MASTER.

ISSUE NUMBER ORIGINAL

Card Slot Accepts .054 [1.37] to .070 [1.78] Thick P.C. Board .330 [8.38] Card Slot .160 [4.07] Point of Contact -

INSULATOR MATERIAL: THERMOPLASTIC POLYESTER, UL 94V-0 CONTACT MATERIAL; COPPER, NICKEL, TIN ALLOY CA-725

CONTACT PLATING: GOLD ON THE MATING AREA, TIN-LEAD ON THE CONTACT TAILS, NICKEL UNDERPLATE

846/896 SERIES HIGH TEMP CARD EDGE CONNECTOR PART NUMBER: 896-068-522-803