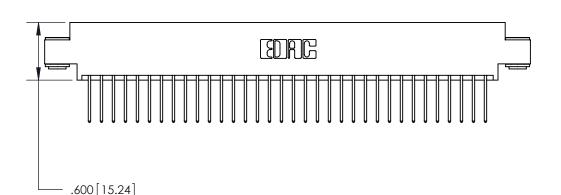

THIS IS A C.A.D. GENERATED DRAWING DO NOT MAKE MANUAL REVISIONS TO MASTER.

ISSUE NUMBER

ORIGINAL

1

.060 [1.52] .200 [5.08] .210[5.33] -.660 [16.76]

.060 [1.52] .150 [3.81] .260[6.6] -**Outside Tails** .660[16.76]

**Outside Tails** 

|  | ACAD REFERENCE NO. |       | 846-ENG-MASTER   |        |
|--|--------------------|-------|------------------|--------|
|  | DRAWN:             | J.LEE | DATE: APR. 22/09 |        |
|  | CHECKED:           |       | DATE:            |        |
|  | SCALE:             | 1:1   | SHEET            | 2 OF 2 |
|  | DRAWING NUMBER     |       | ISSUE            |        |