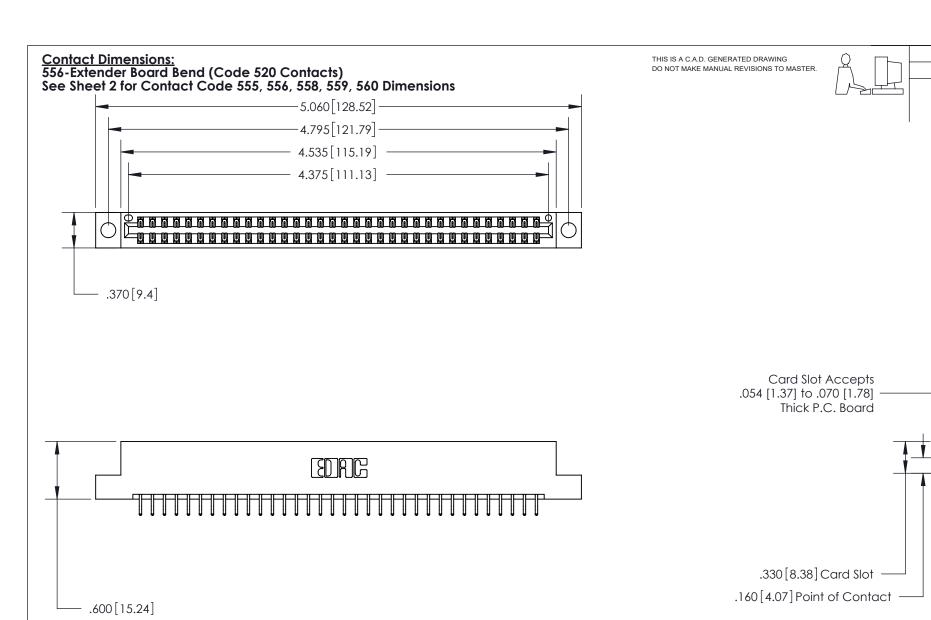

INSULATOR MATERIAL: THERMOPLASTIC POLYESTER, UL 94V-0 CONTACT MATERIAL; COPPER, NICKEL, TIN ALLOY CA-725

CONTACT PLATING: GOLD ON THE MATING AREA, TIN-LEAD ON THE CONTACT TAILS, NICKEL UNDERPLATE

846/896 SERIES HIGH TEMP CARD EDGE CONNECTOR PART NUMBER: 896-068-556-204