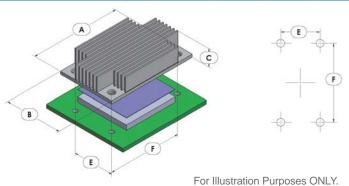

### **Product Detail**

| A B C E F I ' '   C   C   C   C   C   C   C   C   C                                                                                                                                                                                                                                                                                                                                                                                                                                                                                                                                                                                                                                                                                                                                                                                                                                                                                                                                                                                                                                                                                                                                                                                                                                                                                                                                                                                                                                                                                                                                                                                                                                                                                                                                                                                                                                                                                                                                                                                                                                                                            | P/N              | Dimensions |       |       |       | Push Pin | Coring     | TIM        | Finish |               |
|--------------------------------------------------------------------------------------------------------------------------------------------------------------------------------------------------------------------------------------------------------------------------------------------------------------------------------------------------------------------------------------------------------------------------------------------------------------------------------------------------------------------------------------------------------------------------------------------------------------------------------------------------------------------------------------------------------------------------------------------------------------------------------------------------------------------------------------------------------------------------------------------------------------------------------------------------------------------------------------------------------------------------------------------------------------------------------------------------------------------------------------------------------------------------------------------------------------------------------------------------------------------------------------------------------------------------------------------------------------------------------------------------------------------------------------------------------------------------------------------------------------------------------------------------------------------------------------------------------------------------------------------------------------------------------------------------------------------------------------------------------------------------------------------------------------------------------------------------------------------------------------------------------------------------------------------------------------------------------------------------------------------------------------------------------------------------------------------------------------------------------|------------------|------------|-------|-------|-------|----------|------------|------------|--------|---------------|
| ATS-06A-32-C1-R0 57.9 36.83 11.43 47.24 26.16 ATS-PP-01 ATS-PPS-06 NO TIM BLUE ANODIZ                                                                                                                                                                                                                                                                                                                                                                                                                                                                                                                                                                                                                                                                                                                                                                                                                                                                                                                                                                                                                                                                                                                                                                                                                                                                                                                                                                                                                                                                                                                                                                                                                                                                                                                                                                                                                                                                                                                                                                                                                                          |                  | А          | В     | С     | Е     | F        | Pusii Pili | Spring     | I IIVI | FIIIISII      |
| 1110 001 00 0110   0110   1110   1110   1110   1110   1110   1110   1110   1110   1110   1110   1110   1110   1110   1110   1110   1110   1110   1110   1110   1110   1110   1110   1110   1110   1110   1110   1110   1110   1110   1110   1110   1110   1110   1110   1110   1110   1110   1110   1110   1110   1110   1110   1110   1110   1110   1110   1110   1110   1110   1110   1110   1110   1110   1110   1110   1110   1110   1110   1110   1110   1110   1110   1110   1110   1110   1110   1110   1110   1110   1110   1110   1110   1110   1110   1110   1110   1110   1110   1110   1110   1110   1110   1110   1110   1110   1110   1110   1110   1110   1110   1110   1110   1110   1110   1110   1110   1110   1110   1110   1110   1110   1110   1110   1110   1110   1110   1110   1110   1110   1110   1110   1110   1110   1110   1110   1110   1110   1110   1110   1110   1110   1110   1110   1110   1110   1110   1110   1110   1110   1110   1110   1110   1110   1110   1110   1110   1110   1110   1110   1110   1110   1110   1110   1110   1110   1110   1110   1110   1110   1110   1110   1110   1110   1110   1110   1110   1110   1110   1110   1110   1110   1110   1110   1110   1110   1110   1110   1110   1110   1110   1110   1110   1110   1110   1110   1110   1110   1110   1110   1110   1110   1110   1110   1110   1110   1110   1110   1110   1110   1110   1110   1110   1110   1110   1110   1110   1110   1110   1110   1110   1110   1110   1110   1110   1110   1110   1110   1110   1110   1110   1110   1110   1110   1110   1110   1110   1110   1110   1110   1110   1110   1110   1110   1110   1110   1110   1110   1110   1110   1110   1110   1110   1110   1110   1110   1110   1110   1110   1110   1110   1110   1110   1110   1110   1110   1110   1110   1110   1110   1110   1110   1110   1110   1110   1110   1110   1110   1110   1110   1110   1110   1110   1110   1110   1110   1110   1110   1110   1110   1110   1110   1110   1110   1110   1110   1110   1110   1110   1110   1110   1110   1110   1110   1110   1110   1110   1110   1110   1110 | ATS-06A-32-C1-R0 | 57.9       | 36.83 | 11.43 | 47.24 | 26.16    | ATS-PP-01  | ATS-PPS-06 | NO TIM | BLUE ANODIZED |

#### NOTES:

- 1) Dimension A is the length of the heat sink in the direction of the flow.
- 2) Dimension B is the width of the heat sink perpendicular to the flow direction.
- 3) Dimension C is the heat sink height from the bottom of the base to the top of the fin field.
- 4) Dimension E is the distance between holes perpendicular to the direction of flow.
- 5) Dimension F is the distance between holes in the direction of flow.
- 6) Thermal performance data are provided for reference only. Actual performance may vary by application.
- 7) ATS reserves the right tp update or change its products without notice to improve the design or performance.
- 8) ATS certifies that this heat sink assemby is RoHS-6 and REACH compliant.
- 9) Contact ATS to learn about custom options available.