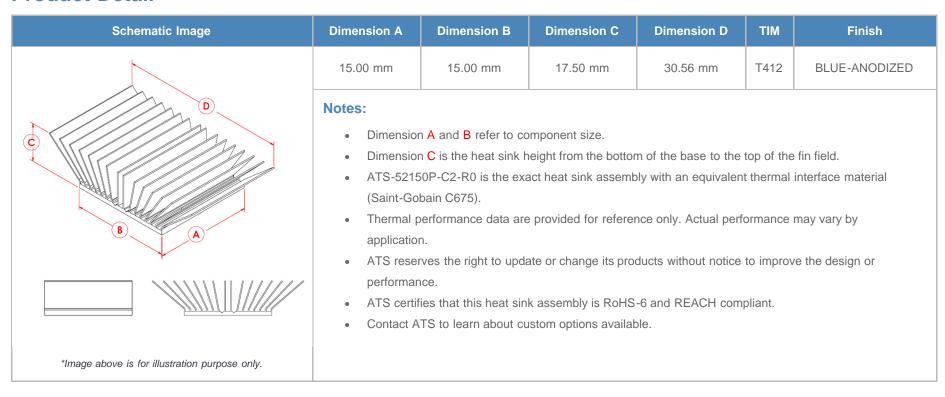

**

| AIR VELOCITY       |               | @200 LFM<br>1.0 M/S | @300 LFM<br>1.5 M/S | @400 LFM<br>2.0 M/S | @500 LFM<br>2.5 M/S | @600 LFM<br>3.0 M/S | @700 LFM<br>3.5 M/S | @800 LFM<br>4.0 M/S |
|--------------------|---------------|---------------------|---------------------|---------------------|---------------------|---------------------|---------------------|---------------------|
| THERMAL RESISTANCE | Unducted Flow | 8.7 °C/W            | 7.2 °C/W            | 6.3 °C/W            | 5.7 °C/W            | 5.2 °C/W            | 4.9 °C/W            | 4.6 °C/W            |
|                    | Ducted Flow   | 7.1                 | N/A                 | N/A                 | N/A                 | N/A                 | N/A                 | N/A                 |

## **Product Detail**