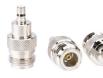

## Connect and extend your cables, accessories, and devices with the Bolton Adapter.

- High quality, low-loss adapter
- Attenuation is less than 0.1 dB

BT512334

QMA Female to N Female Adapter

BT512020

N-Male to F-Female Adapter