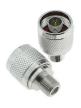

# **Bolton Adapter**



## Connect and extend your cables, accessories, and devices with the Bolton Adapter.

- High quality, low-loss adapter
- Attenuation is less than 0.1 dB



BT512334

QMA Female to N Female Adapter



BT512020

N-Male to F-Female Adapter



BT512037

FME-Female to SMA-Female Adapter



BT512044

F-Male to N-Female Adapter



SMA-Male to FME-Male Adapter



SMB Male to SMA-Female Adapter



SMB-Female to SMA-Male Adapter



BT974662

TS-9 Male to SMA Female Adapter





### BT974679

TS-9 Male to N-Female Adapter



#### BT974815

SMA-Female to N-Female Adapter



BT512273

SMB Male to SMA-Male Adapter



#### BT512280

SMB Female to SMA Female Adapter





#### BT974808

SMA Male to N-Female Adapter

www.boltontechnical.com