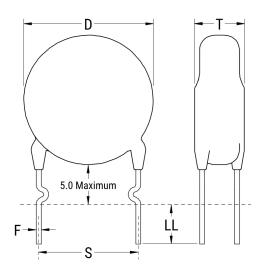

| OI: 1 | 1    | r   | 11. |       |       |
|-------|------|-----|-----|-------|-------|
| Click | here | tor | the | - KI) | model |
|       |      |     |     |       |       |

| Dimensions | ,               |
|------------|-----------------|
| D          | 12mm MAX        |
| Т          | 5mm MAX         |
| S          | 12.5mm NOM      |
| LL         | 30mm -3mm       |
| F          | 0.6mm +/-0.05mm |
| Α          | 6mm +/-1.5mm    |
| V          | 2.1mm +/-0.5mm  |