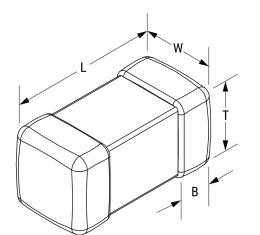

## L1007C101KPWST

Aliases (L1007C101KPWST) Not for New Design KEMET, L-PWS, Power, 100 uH, 10%

Click here for the 3D model.

| Dimensions |                |
|------------|----------------|
| Chip Size  | 1007           |
| L          | 2.5mm +/-0.2mm |
| W          | 1.8mm +/-0.2mm |
| Т          | 1.8mm +/-0.2mm |
| LL         | 0.5mm +/-0.2mm |
| В          | 0.5mm +/-0.2mm |