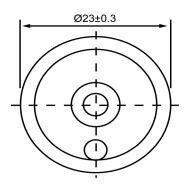

## **TOP VIEW**



## SIDE VIEW



|                       | Specifications |       | Notes                                              |                    | Revision History |                           |            |            |             |            |
|-----------------------|----------------|-------|----------------------------------------------------|--------------------|------------------|---------------------------|------------|------------|-------------|------------|
| Description           | Value          | Unit  |                                                    |                    | Version          | Description               |            |            | Date        | Approved   |
| Technology            | Piezo          |       | 1) All dimensions are in mm unless otherwise noted |