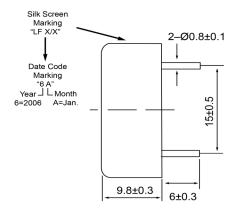

## SIDE VIEW

|                       | Specifications |       | Notes                                              |                    | Revision History |                           |            |            |             |            |
|-----------------------|----------------|-------|----------------------------------------------------|--------------------|------------------|---------------------------|------------|------------|-------------|------------|
| Description           | Value          | Unit  |                                                    |                    | Version          | Description               |            |            | Date        | Approved   |
| Technology            | Piezo          |       | 1) All dimensions are in mm unless otherwise noted |                    | 1                | Released from Engineering |            |            | 10/21/2013  | J.S        |
| Resonant Frequency    | 4,800          | (Hz)  | 2) All parts meet RoHS                             |                    |                  |                           |            |            |             |            |
| Rated Voltage         | 12             | (V)   |                                                    |                    |                  |                           |            |            |             |            |
| SPL @ 10cm            | 85             | (dBA) |                                                    |                    |                  |                           |            |            | •           |            |
| Capacitance           | 15,000         | (pF)  |                                                    |                    |                  |                           |            |            |             |            |
| Mount Type            | Thru-hole      |       |                                                    |                    |                  |                           |            |            |             |            |
| Voltage Range         | 1~40           | (V)   |                                                    |                    |                  |                           |            |            |             |            |
| Max Rated Current     | 7              | (mA)  |                                                    |                    |                  |                           |            |            |             |            |
| Housing Material      | PBT            |       |                                                    |                    | Drawn by         | Date                      | Checked by | Date       | Approved by | Date       |
| Operating Temperature | -20 ~ +60      | °C    |                                                    |                    | A.B.             | 10/21/2013                | C.E.       | 10/21/2013 | J.S         | 10/21/2013 |
| Storage Temperature   | -20 ~ +60      | °C    |                                                    | Piezo Transducer   | rcer TP234812-1  |                           |            |            |             |            |
| Weight                | 3.5            | (p)   | DB UNLIMITED                                       | riezo i falisducer |                  | 17234012-1                |            |            |             |            |