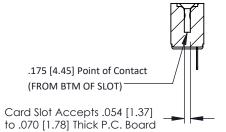

**Mounting Option** 

**Contact Detail** 

#4-40 Unified Threaded Inserts

PC Tail .046x.014(1.17x0.36) - Tail LG=.213(5.41) .156 [3.96] Contact Spacing x .200 [5.08] Row Spacing THIS IS A C.A.D. GENERATED DRAWING DO NOT MAKE MANUAL REVISIONS TO MASTER.



ORIGINAL (1)





## **See Accompanying Pages for:**

- Contact Bend Details
- Mounting Options

SECTION A-A

307 ENG MASTER



ACAD REFERENCE NO.

| 307 / 357 Card Edge Connector<br>Part Number: 307-008-421-108 |                  |                                                                        |  |  |
|---------------------------------------------------------------|------------------|------------------------------------------------------------------------|--|--|
|                                                               | EDAC INC         | THESE DRAWINGS AND SPECIFICATIONS                                      |  |  |
|                                                               | TORONTO, ONTARIO | ARE THE PROPERTY OF EDAC INC.,AND<br>SHALL NOT BE REPRODUCED,OR COPIED |  |  |
|                                                               | CANADA           | OR USED AS THE BASIS FOR THE