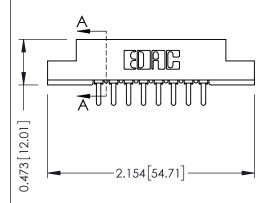

## **See Accompanying Pages for:**

- Contact Bend Details
- Mounting Options

SECTION A-A

307 ENG MASTER

ACAD REFERENCE NO.

| 307 / 357 Card Edge Connector<br>Part Number: 307-008-421-108 |                  |                                                                        |  |  |
|---------------------------------------------------------------|------------------|------------------------------------------------------------------------|--|--|
|                                                               | EDAC INC         | THESE DRAWINGS AND SPECIFICATIONS                                      |  |  |
|                                                               | TORONTO, ONTARIO | ARE THE PROPERTY OF EDAC INC.,AND<br>SHALL NOT BE REPRODUCED,OR COPIED |  |  |
|                                                               | CANADA           | OR USED AS THE BASIS FOR THE                                           |  |  |