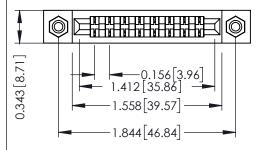

**Mounting Option** 

**Contact Detail** 

#4-40 Unified Threaded Inserts

PC Tail .046x.014(1.17x0.36) - Tail LG=.213(5.41) .156 [3.96] Contact Spacing x .200 [5.08] Row Spacing THIS IS A C.A.D. GENERATED DRAWING DO NOT MAKE MANUAL REVISIONS TO MASTER.