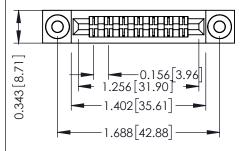

**Mounting Option** .116 (2.95) I.D. Floating Eyelets **Contact Detail** 

PC Tail .023x.013(0.58x0.33) - Tail LG=.213(5.41) .156 [3.96] Contact Spacing x .200 [5.08] Row Spacing