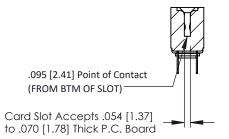

**Mounting Option** .116 (2.95) I.D. Floating Eyelets **Contact Detail** 

PC Tail .023x.013(0.58x0.33) - Tail LG=.213(5.41) .156 [3.96] Contact Spacing x .200 [5.08] Row Spacing