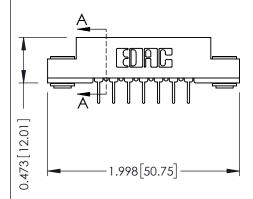

## SECTION A-A

| 307 / 357 Card Edge Connector<br>Part Number: 307-014-424-203 |                                                                                                                                                                                                 | ACAD REFERENCE NO. 307 ENG MASTER |              |          |          |
|---------------------------------------------------------------|-------------------------------------------------------------------------------------------------------------------------------------------------------------------------------------------------|-----------------------------------|--------------|----------|----------|
|                                                               |                                                                                                                                                                                                 | DRAWN:                            | J.LEE        | DATE: AU | G. 11/09 |
|                                                               |                                                                                                                                                                                                 | CHECKE                            | D:           | DATE:    |          |
| TORONTO, ONTARIO                                              | THESE DRAWINGS AND SPECIFICATIONS ARE THE PROPERTY OF EDAC INC.,AND SHALL NOT BE REPRODUCED,OR COPIED OR USED AS THE BASIS FOR THE MANUFACTURE OR SALE OF APPARATUS WITHOUT WRITTEN PERMISSION. | SCALE:                            | NTS          | SHEET    | 1 OF 3   |
|                                                               |                                                                                                                                                                                                 | DRAWING                           | NUMBER       |          | ISSUE    |
|                                                               |                                                                                                                                                                                                 | 3                                 | 307 Assembly |          | 1        |