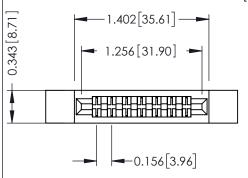

**Mounting Option Contact Detail** 

.128 (3.25) Dia. Side Mounting Holes Wire Hole .087x.013(2.21x0.33) - Tail LG .282(7.16)

1