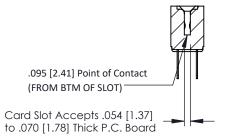

**Mounting Option Contact Detail** 

.128 (3.25) Dia. Side Mounting Holes Wire Hole .087x.013(2.21x0.33) - Tail LG .282(7.16)

1