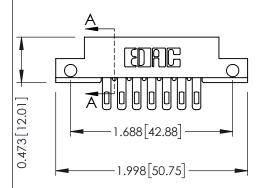

## **See Accompanying Pages for:**

- **Contact Bend Details**
- **Mounting Options**

**SECTION A-A** 

307 ENG MASTER DATE: AUG. 11/09

SHEET 1 OF 3

J.LEE

307 Assembly

NTS