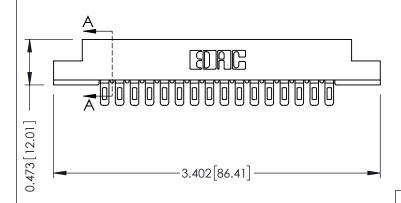

## **See Accompanying Pages for:**

- **Contact Bend Details**
- **Mounting Options**

(FROM BTM OF SLOT)

Card Slot Accepts .054 [1.37] to .070 [1.78] Thick P.C. Board

| 307 / 357 Card Edge Connector |
|-------------------------------|
| Part Number: 307-016-401-107  |