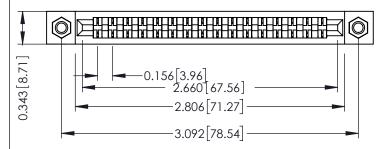

## **See Accompanying Pages for:**

- **Contact Bend Details**
- **Mounting Options**

(FROM BTM OF SLOT)

Card Slot Accepts .054 [1.37] to .070 [1.78] Thick P.C. Board

| 307 / 357 Card Edge Connector |
|-------------------------------|
| Part Number: 307-016-401-107  |