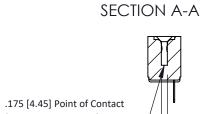

## **See Accompanying Pages for:**

- **Contact Bend Details**
- **Mounting Options**

(FROM BTM OF SLOT)

Card Slot Accepts .054 [1.37] to .070 [1.78] Thick P.C. Board

| 307 / 357 Card Edge Connector |
|-------------------------------|
| Part Number: 307-016-401-107  |