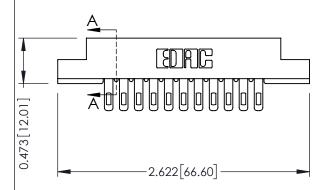

307 / 357 Card Edge Connector

J.LEE DATE: AUG. 11/09 NTS SHEET 1 OF 3 307 Assembly

307 ENG MASTER

**SECTION A-A** 