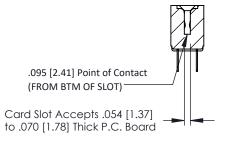

## SECTION A-A

307 ENG MASTER

DATE: AUG. 11/09

SHEET 1 OF 3

| 307 / 357 Card Edge Connector<br>Part Number: 307-024-424-212        |                                                                                                                                                                                                 | ACAD REFERENCE NO |             |
|----------------------------------------------------------------------|-------------------------------------------------------------------------------------------------------------------------------------------------------------------------------------------------|-------------------|-------------|
|                                                                      |                                                                                                                                                                                                 | DRAWN:            | J.LEE       |
|                                                                      |                                                                                                                                                                                                 | CHECKED:          |             |
| EDAC INC TORONTO, ONTARIO CANADA OUR CONNECTION TO QUALITY & SERVICE | THESE DRAWINGS AND SPECIFICATIONS ARE THE PROPERTY OF EDAC INC.,AND SHALL NOT BE REPRODUCED,OR COPIED OR USED AS THE BASIS FOR THE MANUFACTURE OR SALE OF APPARATUS WITHOUT WRITTEN PERMISSION. | SCALE:            | NTS         |
|                                                                      |                                                                                                                                                                                                 | DRAWING           | NUMBER      |
|                                                                      |                                                                                                                                                                                                 | 3                 | 07 Assembly |