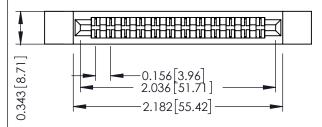

Mounting Option Contact Detail

.128 (3.25) Dia. Side Mounting Holes PC Tail .023x.013(0.58x0.33) - Tail LG=.213(5.41)
.156 [3.96] Contact Spacing x .200 [5.08] Row Spacing

THIS IS A C.A.D. GENERATED DRAWING DO NOT MAKE MANUAL REVISIONS TO MAS