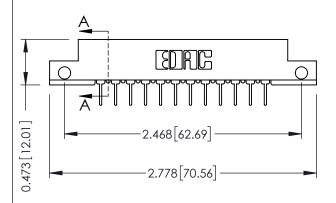

## SECTION A-A

307 ENG MASTER

DATE: AUG. 11/09

SHEET 1 OF 3

| 307 / 357 Card Edge Connector<br>Part Number: 307-024-424-212        |                                                                                                                                                                                                 | ACAD REFERENCE NO |             |
|----------------------------------------------------------------------|-------------------------------------------------------------------------------------------------------------------------------------------------------------------------------------------------|-------------------|-------------|
|                                                                      |                                                                                                                                                                                                 | DRAWN:            | J.LEE       |
|                                                                      |                                                                                                                                                                                                 | CHECKED:          |             |
| EDAC INC TORONTO, ONTARIO CANADA OUR CONNECTION TO QUALITY & SERVICE | THESE DRAWINGS AND SPECIFICATIONS ARE THE PROPERTY OF EDAC INC.,AND SHALL NOT BE REPRODUCED,OR COPIED OR USED AS THE BASIS FOR THE MANUFACTURE OR SALE OF APPARATUS WITHOUT WRITTEN PERMISSION. | SCALE:            | NTS         |
|                                                                      |                                                                                                                                                                                                 | DRAWING           | NUMBER      |
|                                                                      |                                                                                                                                                                                                 | 3                 | 07 Assembly |