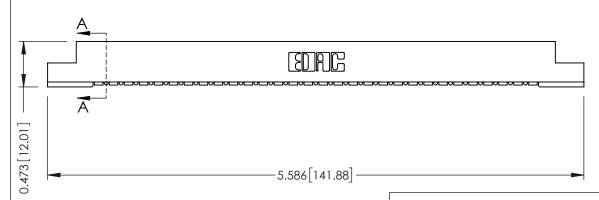

## SECTION A-A

.175 [4.45] Point of Contact (FROM BTM OF SLOT) Card Slot Accepts .054 [1.37] to .070 [1.78] Thick P.C. Board

ACAD REFERENCE NO.

307 / 357 Card Edge Connector Part Number: 307-030-454-108

YOUR CONNECTION TO QUALITY & SERVICE