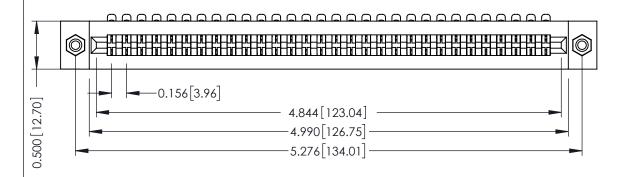

**Mounting Option** #4-40 Unified Threaded Inserts **Contact Detail** 

90 Degree Bend (Code 401 Contacts)

.156 [3.96] Contact Spacing x .200 [5.08] Row Spacing

THIS IS A C.A.D. GENERATED DRAWING DO NOT MAKE MANUAL REVISIONS TO MASTER.

## SECTION A-A

.175 [4.45] Point of Contact (FROM BTM OF SLOT) Card Slot Accepts .054 [1.37] to .070 [1.78] Thick P.C. Board

ACAD REFERENCE NO.

307 / 357 Card Edge Connector Part Number: 307-030-454-108

YOUR CONNECTION TO QUALITY & SERVICE