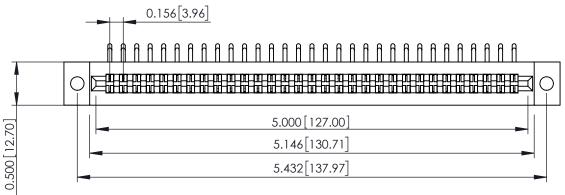

**Mounting Option** .128 (3.25) Dia. Mounting Holes

**Contact Detail** 

90 Degree Bend (Code 422 and 440 Contacts)

.156 [3.96] Contact Spacing x .200 [5.08] Row Spacing

**SECTION A-A** 

.095 [2.41] Point of Contact (FROM BTM OF SLOT) Card Slot Accepts .054 [1.37] to .070 [1.78] Thick P.C. Board

**See Accompanying Pages for:** 

- **Contact Bend Details**
- **Mounting Options**

307 / 357 Card Edge Connector Part Number: 307-062-559-202

YOUR CONNECTION TO QUALITY & SERVICE

| ACAD REFERENCE NO. 307 ENG MASTER |                  |
|-----------------------------------|------------------|
| DRAWN: J.LEE                      | DATE: AUG. 11/09 |
| CHECKED:                          | DATE:            |
| SCALE: NTS                        | SHEET 1 OF 3     |
| DRAWING NUMBER                    | ISSUE            |