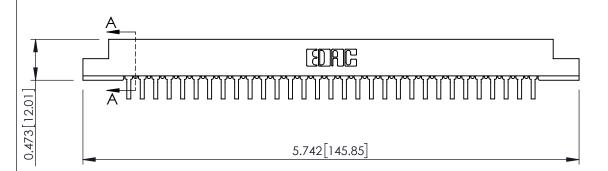

**Mounting Option** .128 (3.25) Dia. Mounting Holes

**Contact Detail** 

90 Degree Bend (Code 422 and 440 Contacts)

.156 [3.96] Contact Spacing x .200 [5.08] Row Spacing

**SECTION A-A** 

.095 [2.41] Point of Contact (FROM BTM OF SLOT) Card Slot Accepts .054 [1.37] to .070 [1.78] Thick P.C. Board

**See Accompanying Pages for:** 

- **Contact Bend Details**
- **Mounting Options**

307 / 357 Card Edge Connector Part Number: 307-062-559-202

YOUR CONNECTION TO QUALITY & SERVICE

| ACAD REFERENCE NO. 307 ENG MASTER |                  |
|-----------------------------------|------------------|
| DRAWN: J.LEE                      | DATE: AUG. 11/09 |
| CHECKED:                          | DATE:            |
| SCALE: NTS                        | SHEET 1 OF 3     |
| DRAWING NUMBER                    | ISSUE            |