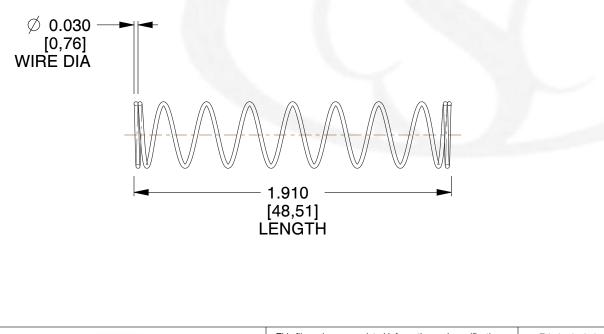

## NOTES:

- 1. Material : Music Wire
- 2. Finish : Glod Irridite
- 3. Ends : Closed
- 4. Total Coils : 10.000

- 5. Sugg. Max. Deflection : 1.900 (in)6. Sugg. Max. Load : 2.300 (lbs)7. All Drawing Dimensions are in Inches [mm]

**→** ∅ 0.440 [11,18] I.D Ø 0.500 [12,70] O.D

|                                     |                                                                                                                                                                                                                                                                                                                                                                                                                                                                        |                                                                                                                                                                                                                                      |       | COMPONENT           | SPRINGS |           |
|-------------------------------------|------------------------------------------------------------------------------------------------------------------------------------------------------------------------------------------------------------------------------------------------------------------------------------------------------------------------------------------------------------------------------------------------------------------------------------------------------------------------|--------------------------------------------------------------------------------------------------------------------------------------------------------------------------------------------------------------------------------------|-------|---------------------|---------|-----------|
|                                     | This file and any associated information and specifications<br>are provided for reference and evaluation purposes only,<br>and is subject to change without notice. Century Spring<br>makes no representations, warranties or guarantees as to<br>the appropriateness, accuracy, completeness, or suitability<br>for any purpose, of the file, information or specifications.<br>You are solely responsible for the use of the file,<br>information or specifications. | This drawing is the property of<br>Century Spring. It contains confidential,<br>proprietary information that is<br>Century Spring property. Do not disclose<br>to or duplicate for others except<br>as authorized by Century Spring. |       | 11772               |         | UNIT      |
|                                     |                                                                                                                                                                                                                                                                                                                                                                                                                                                                        |                                                                                                                                                                                                                                      |       |                     |         | INCH [mm] |
| CENTURY SPRING<br>CORP.             |                                                                                                                                                                                                                                                                                                                                                                                                                                                                        |                                                                                                                                                                                                                                      |       | COMPRESSION SPRINGS |         | SHEET     |
| info@centuryspring.com 800.237.5225 |                                                                                                                                                                                                                                                                                                                                                                                                                                                                        | SCALE                                                                                                                                                                                                                                | 1.389 |                     |         | 1 of 1    |