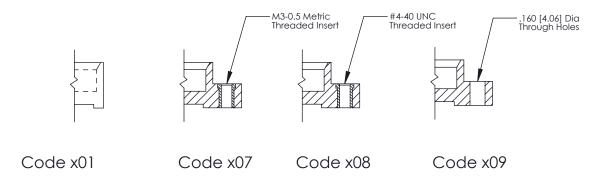

**Mounting Option Contact Detail** 520-P.C. Tail .025 Sq.(0.64 Sq.) - Tail LG=.175(4.45) .100 [2.54] Contact Spacing x .300 [7.62] Row Spacing 09-.160 (4.06) Dia. Mounting Holes -3.355[85.22] -3.056 77.62 **─**0.100 2.54 Card Slot Accepts .054 [1.37] to .070 [1.78] Thick P.C. Board 0.490 [12.45]

325 ENG MASTER

DATE: OCT. 06/09

325 Card Edge Connector Part Number: 325-025-520-109

YOUR CONNECTION TO QUALITY & SERVICE

SHEET 1 OF 2 NTS 325 Assembly

J.LEE

See Accompanying Page for: **Mounting Options** 