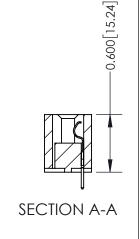

**Mounting Option Contact Detail** 520-P.C. Tail .025 Sq.(0.64 Sq.) - Tail LG=.175(4.45) .100 [2.54] Contact Spacing x .300 [7.62] Row Spacing 09-.160 (4.06) Dia. Mounting Holes -3.355[85.22] -3.056 77.62 **─**0.100 2.54 Card Slot Accepts .054 [1.37] to .070 [1.78] Thick P.C. Board 0.490 [12.45]