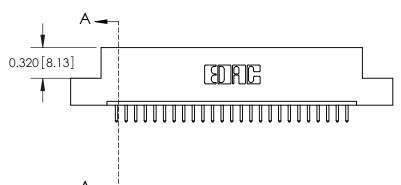

**Mounting Option Contact Detail** 520-P.C. Tail .025 Sq.(0.64 Sq.) - Tail LG=.175(4.45) .100 [2.54] Contact Spacing x .300 [7.62] Row Spacing 09-.160 (4.06) Dia. Mounting Holes -3.355[85.22] -3.056 77.62 **─**0.100 2.54 Card Slot Accepts .054 [1.37] to .070 [1.78] Thick P.C. Board 0.490 [12.45]

325 ENG MASTER

DATE: OCT. 06/09

325 Card Edge Connector Part Number: 325-025-520-109

YOUR CONNECTION TO QUALITY & SERVICE

SHEET 1 OF 2 NTS 325 Assembly

J.LEE

See Accompanying Page for: **Mounting Options** 