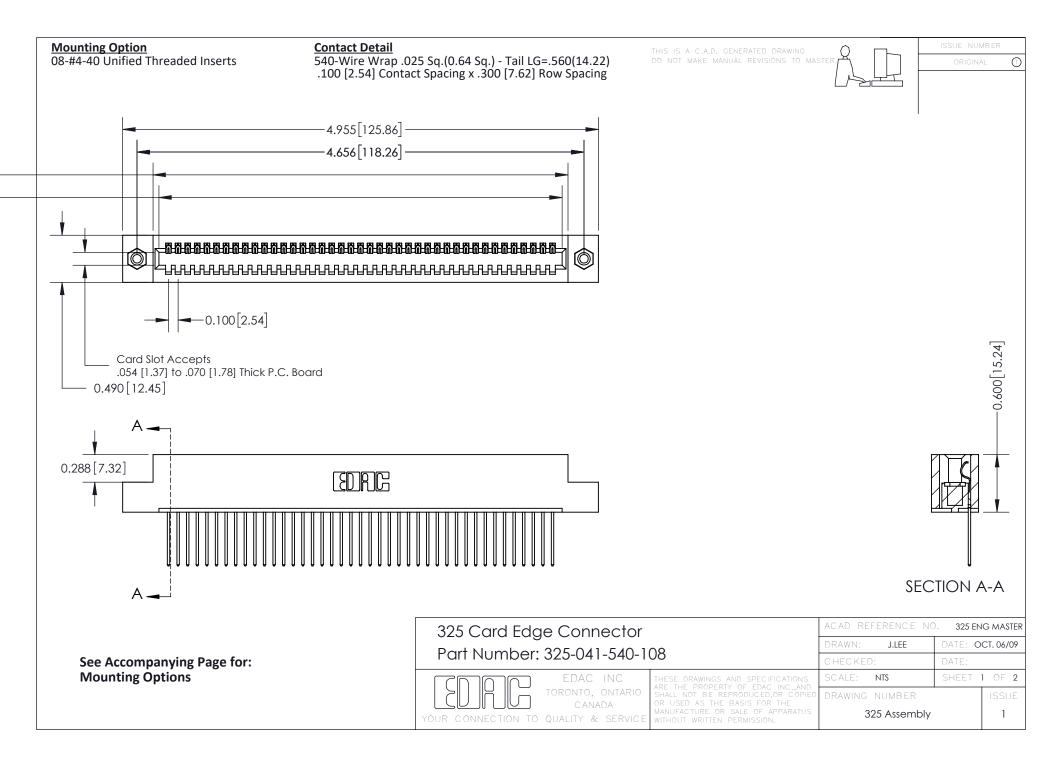

THIS IS A C.A.D. GENERATED DRAWING
DO NOT MAKE MANUAL REVISIONS TO MASTER.



ISSUE NUMBER

ORIGINAL

1



| 325 Card Edge Connector<br>Mounting Options |                                                                                                                                                                                                 | ACAD REFERENCE NO. 325 ENG MASTER |             |         |           |
|---------------------------------------------|-------------------------------------------------------------------------------------------------------------------------------------------------------------------------------------------------|-----------------------------------|-------------|---------|-----------|
|                                             |