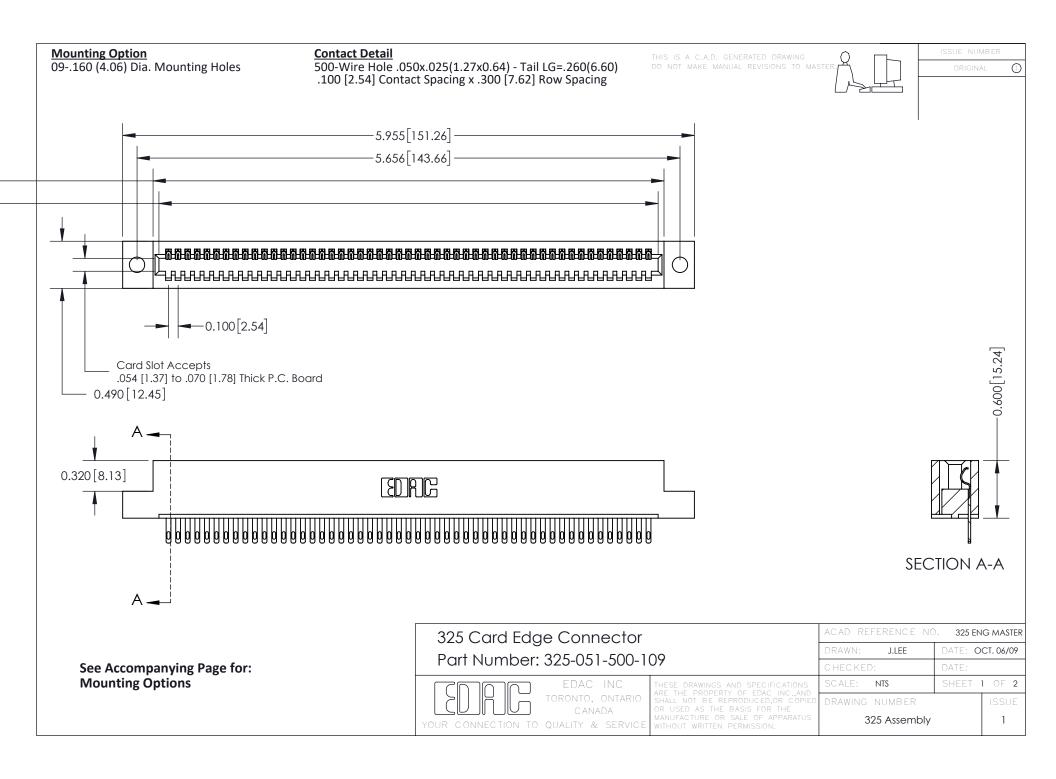

THIS IS A C.A.D. GENERATED DRAWING
DO NOT MAKE MANUAL REVISIONS TO MASTER.



ISSUE NUMBER

ORIGINAL

1



| 325 Card Edge Connector<br>Mounting Options |                                                                                                                                                                                                 | ACAD REFERENCE NO. 325 ENG MASTER |             |         |           |
|---------------------------------------------|-------------------------------------------------------------------------------------------------------------------------------------------------------------------------------------------------|-----------------------------------|-------------|---------|-----------|
|                                             |