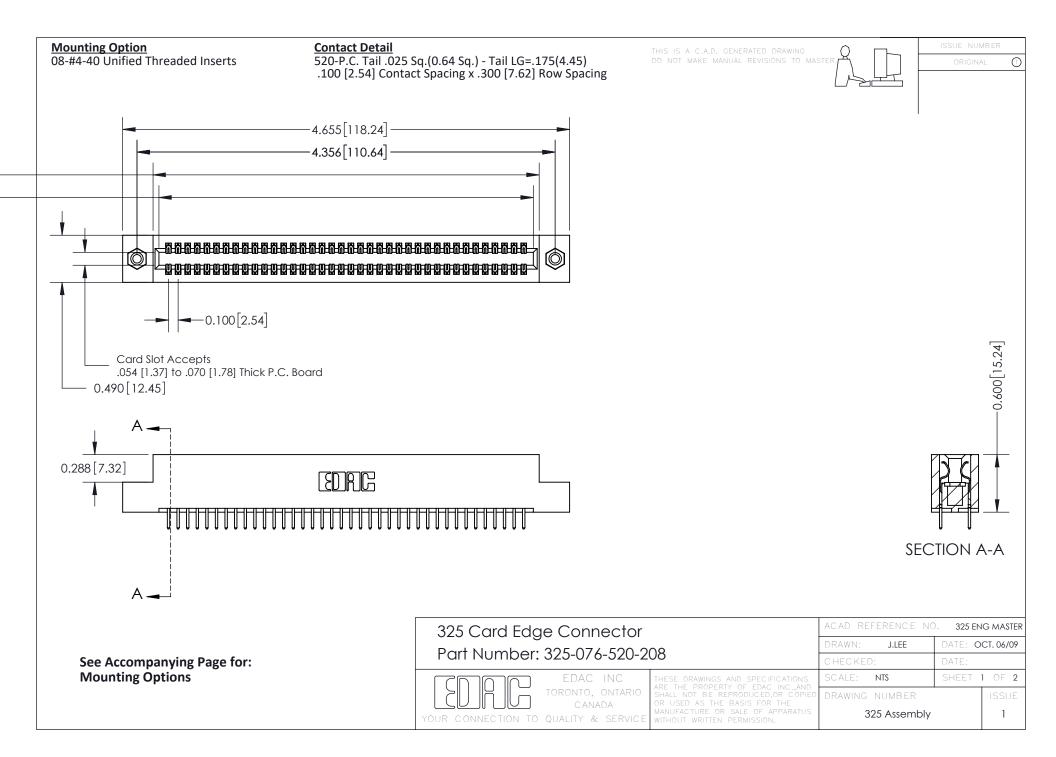

THIS IS A C.A.D. GENERATED DRAWING
DO NOT MAKE MANUAL REVISIONS TO MASTER.

ISSUE NUMBER

ORIGINAL

1

| 325 Card Edge Connector<br>Mounting Options |                                                                                                                                                                                                 | ACAD REFERENCE NO. 325 ENG MASTER |             |         |           |
|---------------------------------------------|-------------------------------------------------------------------------------------------------------------------------------------------------------------------------------------------------|-----------------------------------|-------------|---------|-----------|
|                                             |                                                                                                                                                                                                 | DRAWN:                            | J.LEE       | DATE: O | CT. 06/09 |
|                                             |                                                                                                                                                                                                 | CHECKED:                          |             | DATE:   |           |
| TORONTO, ONTARIO CANADA                     | THESE DRAWINGS AND SPECIFICATIONS ARE THE PROPERTY OF EDAC INC.,AND SHALL NOT BE REPRODUCED,OR COPIED OR USED AS THE BASIS FOR THE MANUFACTURE OR SALE OF APPARATUS WITHOUT WRITTEN PERMISSION. | SCALE:                            | NTS         | SHEET : | 2 OF 2    |
|                                             |                                                                                                                                                                                                 | DRAWING                           | NUMBER      |         | ISSUE     |
|                                             |                                                                                                                                                                                                 | 3                                 | 25 Assembly |         | 1         |