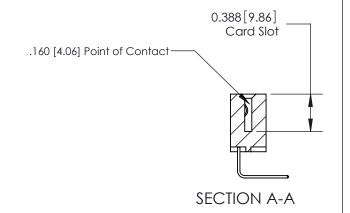

NG NUMBER ISSUE

333 Assembly 1

THIS IS A C.A.D. GENERATED DRAWING DO NOT MAKE MANUAL REVISIONS TO MASTER.

1

| 333 Series Card Edge Conn            | ACAD REFERENCE NO. 333 ENG MASTER                                                                                                                                                                                                                                                                                                                                                                                                                                                                                                                                                                                                                                                                                                                                                                                                                                                                                                                                                                                                                                                                                                                                                                                                                                                                                                                                                                                                                                                                                                                                                                                                                                                                                                                                                                                                                                                                                                                                                                                                                                                                                              |                |                  |        |  |
|--------------------------------------|--------------------------------------------------------------------------------------------------------------------------------------------------------------------------------------------------------------------------------------------------------------------------------------------------------------------------------------------------------------------------------------------------------------------------------------------------------------------------------------------------------------------------------------------------------------------------------------------------------------------------------------------------------------------------------------------------------------------------------------------------------------------------------------------------------------------------------------------------------------------------------------------------------------------------------------------------------------------------------------------------------------------------------------------------------------------------------------------------------------------------------------------------------------------------------------------------------------------------------------------------------------------------------------------------------------------------------------------------------------------------------------------------------------------------------------------------------------------------------------------------------------------------------------------------------------------------------------------------------------------------------------------------------------------------------------------------------------------------------------------------------------------------------------------------------------------------------------------------------------------------------------------------------------------------------------------------------------------------------------------------------------------------------------------------------------------------------------------------------------------------------|----------------|------------------|--------|--|
| Contact Bend Detail                  | DRAWN: J.LEE                                                                                                                                                                                                                                                                                                                                                                                                                                                                                                                                                                                                                                                                                                                                                                                                                                                                                                                                                                                                                                                                                                                                                                                                                                                                                                                                                                                                                                                                                                                                                                                                                                                                                                                                                                                                                                                                                                                                                                                                                                                                                                                   | DATE: OC       | DATE: OCT. 14/09 |        |  |
| Corridor bend Dendii                 |                                                                                                                                                                                                                                                                                                                                                                                                                                                                                                                                                                                                                                                                                                                                                                                                                                                                                                                                                                                                                                                                                                                                                                                                                                                                                                                                                                                                                                                                                                                                                                                                                                                                                                                                                                                                                                                                                                                                                                                                                                                                                                                                | CHECKED:       | DATE:            | DATE:  |  |
| EDAC INC                             | THESE DRAWINGS AND SPECIFICATIONS                                                                                                                                                                                                                                                                                                                                                                                                                                                                                                                                                                                                                                                                                                                                                                                                                                                                                                                                                                                                                                                                                                                                                                                                                                                                                                                                                                                                                                                                                                                                                                                                                                                                                                                                                                                                                                                                                                                                                                                                                                                                                              | SCALE: NTS     | SHEET :          | 2 OF 4 |  |
|                                      | TORONTO, ONTARIO ARE THE PROPERTY OF EDAC INC., ANI ON THE PROPERTY OF EDA | DRAWING NUMBER | •                | ISSUE  |  |
| YOUR CONNECTION TO QUALITY & SERVICE | MANUFACTURE OR SALE OF APPARATUS                                                                                                                                                                                                                                                                                                                                                                                                                                                                                                                                                                                                                                                                                                                                                                                                                                                                                                                                                                                                                                                                                                                                                                                                                                                                                                                                                                                                                                                                                                                                                                                                                                                                                                                                                                                                                                                                                                                                                                                                                                                                                               | 333 Assembl    | У                | 1      |  |