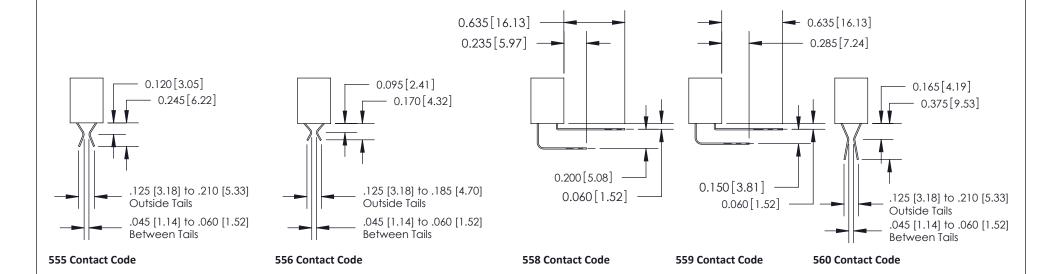

## **Contact Detail**

558-90 Degree Bend (Code 541 Contacts)

.156 [3.96] Contact Spacing x .200 [5.08] Row Spacing

THIS IS A C.A.D. GENERATED DRAWING

ISSUE NUMBER

ORIGINAL