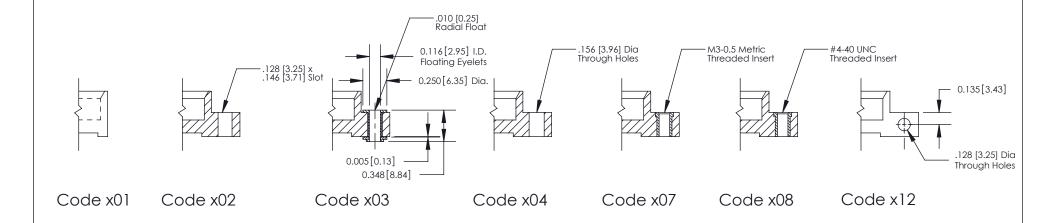

**Mounting Option** 

07-M3-0.5 Metric Threaded Inserts

THIS IS A C.A.D. GENERATED DRAWING
DO NOT MAKE MANUAL REVISIONS TO MASTER

SOL NUMBER

DRIGINAL

1

|  | 333 Series Card Edge Connector |                                                                                                        |                                   | ACAD REFERENCE NO. 333 ENG MASTER |             |           |        |
|--|--------------------------------|--------------------------------------------------------------------------------------------------------|-----------------------------------|-----------------------------------|-------------|-----------|--------|
|  | Mounting Options               |                                                                                                        | DRAWN:                            | J.LEE                             | DATE: O     | CT. 14/09 |        |
|  |                                |                                                                                                        | CHECKED:                          |                                   | DATE:       |           |        |
|  |                                | COOO EDAC INC                                                                                          | THESE DRAWINGS AND SPECIFICATIONS | SCALE:                            | NTS         | SHEET :   | 3 OF 4 |
|  | TORONTO, ONTARIO               | ARE THE PROPERTY OF EDAC INC.,AND<br>SHALL NOT BE REPRODUCED,OR COPIED<br>OR USED AS THE BASIS FOR THE | DRAWING                           | NUMBER                            |             | ISSUE     |        |
|  | YOUR CONNECTION TO QUA         | CANADA                                                                                                 | MANUFACTURE OR SALE OF APPARATUS  | 3                                 | 33 Assembly |           | 1      |