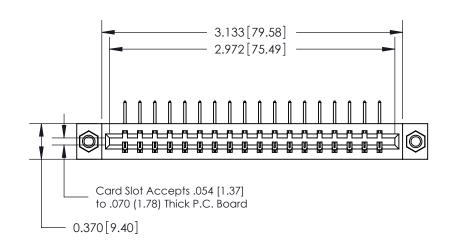

## **See Accompanying Page for:**

- Bend Detail
- Mounting Options
- Features and Specifications

333 Series Card Edge Connector Part Number: 333-018-558-607

EDAC INC TORONTO, ONTARIO CANADA

YOUR CONNECTION TO QUALITY & SERVICE

## **Features**

- .156 (3.96) Contact Spacing x .200 (5.08) Row Spacing
- Accepts .062 (1.57) Nominal Thickness P.C. Board
- High Profile Insulator Body .600 (15.24)
- Contact Termination Options include P.C. Tail, Wire Hole, Wire Wrap, 90 Degree, & Extender Board Bends
- Single or Dual Row Configurations
- Variety of Mounting Options, Flush or Offset Lugs
- Accepts Between Contact and In-Contact Polarizing Keys

## **Specifications**

- Insulator Material: Thermoplastic Polyester, UL 94V-0, Colour: Green
- Contact Material: Copper, Nickel, Tin Alloy CA-725
- Contact Plating: Gold on the Mating Area, Tin on the Contact Tails, Nickel Underplate
- Current Rating: 3 Amperes Continuous
- Contact Resistance: 10 Milliohms Maximum
- Dielectric Withstanding Voltage: 1800 V AC rms at Sea Level Between Adjacent Contacts
- Insulation Resistance: 5000 Megohms Minimum
- Operating Temperature: -65 to +105 Degrees C
- Insertion Force: 16 oz (4.45 N) Maximum per Contact Pair when Tested with a .070 (1.78) Thick Gauge
- Withdrawal Force: 1 oz (0.28 N) Minimum per Contact Pair when Tested with a .054 (1.37) Thick Gauge