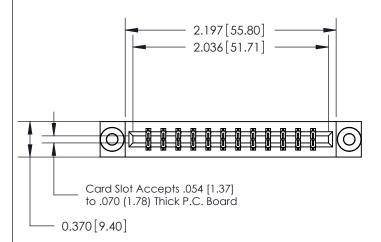

# 0.388 [9.86] Card Slot .160 [4.06] Point of Contact-

333 Assembly

**SECTION A-A** 

THIS IS A C.A.D. GENERATED DRAWING DO NOT MAKE MANUAL REVISIONS TO MASTER.

ISSUE NUMBER

ORIGINAL

1

| 333 Series Card Edge Conn | ACAD REFERENCE NO. 333 ENG MASTER                               |                  |         |        |
|---------------------------|-----------------------------------------------------------------|------------------|---------|--------|
| Contact Bend Detail       | DRAWN: J.LEE                                                    | DATE: OCT. 14/09 |         |        |
| Confact bend betail       |                                                                 | CHECKED:         | DATE:   |        |
| EDAC INC                  |                                                                 |                  | SHEET : | 2 OF 4 |
|                           | SHALL NOT BE REPRODUCED,OR COPIED  OR USED AS THE BASIS FOR THE | DRAWING NUMBER   |         | ISSUE  |
|                           | ONNECTION TO QUALITY & SERVICE WITHOUT WRITTEN PERMISSION.      |                  |         | 1      |