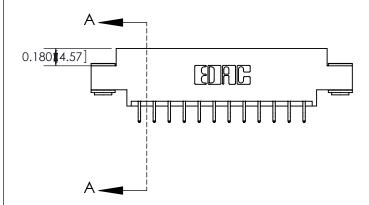

#### **Contact Detail**

556-Extender Board Bend (Code 520 Contacts)

.156 [3.96] Contact Spacing x .200 [5.08] Row Spacing

333 Assembly

**SECTION A-A** 

THIS IS A C.A.D. GENERATED DRAWING DO NOT MAKE MANUAL REVISIONS TO MASTER.

ISSUE NUMBER

ORIGINAL

1

| 333 Series Card Edge Conn | ACAD REFERENCE NO. 333 ENG MASTER                               |                  |         |        |
|---------------------------|-----------------------------------------------------------------|------------------|---------|--------|
| Contact Bend Detail       | DRAWN: J.LEE                                                    | DATE: OCT. 14/09 |         |        |
| Confact bend betail       |                                                                 | CHECKED:         | DATE:   |        |
| EDAC INC                  |                                                                 |                  | SHEET : | 2 OF 4 |
|                           | SHALL NOT BE REPRODUCED,OR COPIED  OR USED AS THE BASIS FOR THE | DRAWING NUMBER   |         | ISSUE  |
|                           | ONNECTION TO QUALITY & SERVICE WITHOUT WRITTEN PERMISSION.      |                  |         | 1      |