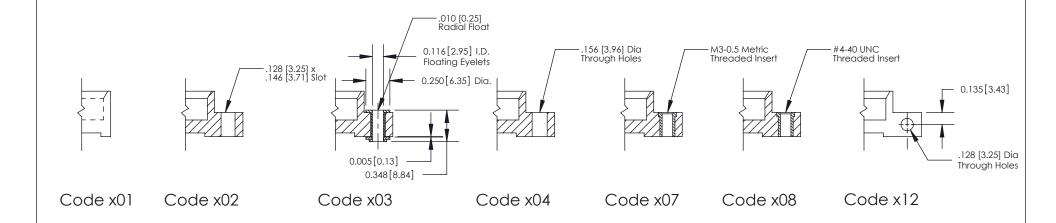

### **Mounting Option**

03-.116 (2.95) I.D. Floating Eyelets

THIS IS A C.A.D. GENERATED DRAWING DO NOT MAKE MANUAL REVISIONS TO MASTER

SOL NUMBER

ORIGINAL

1

| 333 Series Card Edge Conn              | ACAD REFERENCE NO. 333 ENG MASTER                                                                                                                                                                                                                                            |          |             |         |           |
|----------------------------------------|------------------------------------------------------------------------------------------------------------------------------------------------------------------------------------------------------------------------------------------------------------------------------|----------|-------------|---------|-----------|
| Mounting Options                       |                                                                                                                                                                                                                                                                              | DRAWN:   | J.LEE       | DATE: O | CT. 14/09 |
|                                        |                                                                                                                                                                                                                                                                              | CHECKED: |             | DATE:   |           |
| EDAC INC                               | EDAC INC TORONTO, ONTARIO CANADA CONNECTION TO QUALITY & SERVICE  EDAC INC.  THESE DRAWINGS AND SPECIFICATIONS ARE THE PROPERTY OF EDAC INC.,AND SHALL NOT BE REPRODUCED,OR COPIED OR USED AS THE BASIS FOR THE MANUFACTURE OR SALE OF APPARATUS WITHOUT WRITTEN PERMISSION. | SCALE:   | NTS         | SHEET : | 3 OF 4    |
| I   S   S   C   TORONTO, ONTARIO   SH. |                                                                                                                                                                                                                                                                              | DRAWING  | NUMBER      |         | ISSUE     |
|                                        |                                                                                                                                                                                                                                                                              | 3        | 33 Assembly |         | 1         |