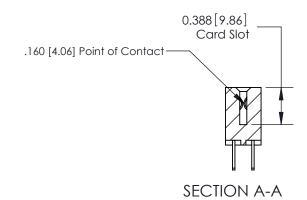

## **Contact Detail**

500-Wire Hole .050x.025(1.27x0.64) - Tail LG=.260(6.60)

.156 [3.96] Contact Spacing x .200 [5.08] Row Spacing

## **Features**

- .156 (3.96) Contact Spacing x .200 (5.08) Row Spacing
- Accepts .062 (1.57) Nominal Thickness P.C. Board
- High Profile Insulator Body .600 (15.24)
- Contact Termination Options include P.C. Tail, Wire Hole, Wire Wrap, 90 Degree, & Extender Board Bends
- Single or Dual Row Configurations
- Variety of Mounting Options, Flush or Offset Lugs
- Accepts Between Contact and In-Contact Polarizing Keys