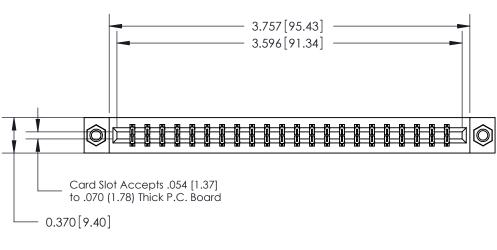

## **Contact Detail**

500-Wire Hole .050x.025(1.27x0.64) - Tail LG=.260(6.60)

.156 [3.96] Contact Spacing x .200 [5.08] Row Spacing

## **Features**

- .156 (3.96) Contact Spacing x .200 (5.08) Row Spacing
- Accepts .062 (1.57) Nominal Thickness P.C. Board
- High Profile Insulator Body .600 (15.24)
- Contact Termination Options include P.C. Tail, Wire Hole, Wire Wrap, 90 Degree, & Extender Board Bends
- Single or Dual Row Configurations
- Variety of Mounting Options, Flush or Offset Lugs
- Accepts Between Contact and In-Contact Polarizing Keys