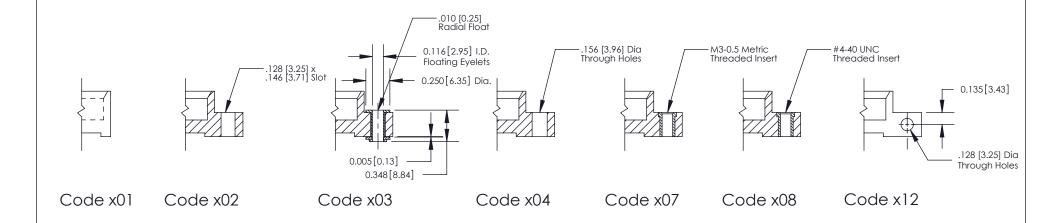

THIS IS A C.A.D. GENERATED DRAWING DO NOT MAKE MANUAL REVISIONS TO MASTER

SOL NUMBER

ORIGINAL

1

| 333 Series Card Edge Conn            | ACAD REFERENCE NO. 333 ENG MASTER                                                                 |          |             |         |           |
|--------------------------------------|---------------------------------------------------------------------------------------------------|----------|-------------|---------|-----------|
|                                      |                                                                                                   |          | J.LEE       | DATE: O | CT. 14/09 |
| Mounting Options                     |                                                                                                   | CHECKED: |             | DATE:   |           |
| EDAC INC                             |                                                                                                   | SCALE:   | NTS         | SHEET : | 3 OF 4    |
| TORONTO, ONTARIO                     | ARE THE PROPERTY OF EDAC INC.,AND SHALL NOT BE REPRODUCED,OR COPIED OR LISED AS THE BASIS FOR THE | DRAWING  | NUMBER      |         | ISSUE     |
| YOUR CONNECTION TO QUALITY & SERVICE | TO QUALITY & SERVICE WITHOUT WRITTEN PERMISSION.                                                  | 3        | 33 Assembly |         | 1         |

**Mounting Option** 

07-M3-0.5 Metric Threaded Inserts