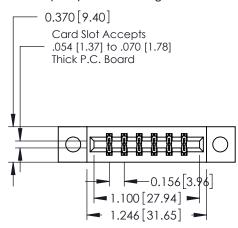

## **Mounting Option**

04-.156 (3.96) Dia. Mounting Holes

## **See Accompanying Pages for:**

- **Contact Bend Details**
- **Mounting Options**

337 / 387 Series Card Edge Connector Part Number: 337-012-521-804

**EDAC INC** TORONTO, ONTARIO CANADA

THESE DRAWINGS AND SPECIFICATIONS ARE THE PROPERTY OF EDAC INC., AND SHALL NOT BE REPRODUCED, OR COPIED OR USED AS THE BASIS FOR THE MANUFACTURE OR SALE OF APPARATUS WITHOUT WRITTEN PERMISSION.