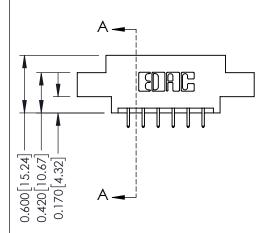

## **Mounting Option**

04-.156 (3.96) Dia. Mounting Holes

## **See Accompanying Pages for:**

- **Contact Bend Details**
- **Mounting Options**

337 / 387 Series Card Edge Connector Part Number: 337-012-521-804

**EDAC INC** TORONTO, ONTARIO CANADA

THESE DRAWINGS AND SPECIFICATIONS ARE THE PROPERTY OF EDAC INC., AND SHALL NOT BE REPRODUCED, OR COPIED OR USED AS THE BASIS FOR THE MANUFACTURE OR SALE OF APPARATUS WITHOUT WRITTEN PERMISSION.