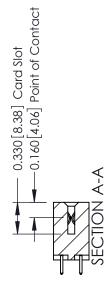

## **Contact Detail**

521-P.C. Tail .025 Sq.(0.64 Sq.) - Tail LG=.150(3.81) .156 [3.96] Contact Spacing x .200 [5.08] Row Spacing

THIS IS A C.A.D. GENERATED DRAWING DO NOT MAKE MANUAL REVISIONS TO MASTER.

## **See Accompanying Pages for:**

- **Contact Bend Details**
- **Mounting Options**

337 / 387 Series Card Edge Connector Part Number: 337-012-521-804

**EDAC INC** TORONTO, ONTARIO CANADA

THESE DRAWINGS AND SPECIFICATIONS ARE THE PROPERTY OF EDAC INC., AND SHALL NOT BE REPRODUCED, OR COPIED OR USED AS THE BASIS FOR THE MANUFACTURE OR SALE OF APPARATUS WITHOUT WRITTEN PERMISSION.