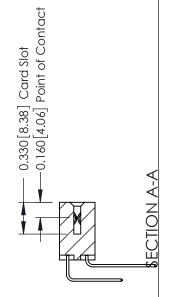

**Mounting Option** 

03-.116 (2.95) I.D. Floating Eyelets

**Contact Detail** 

559-90 Degree Bend (Code 541 Contacts) .156 [3.96] Contact Spacing x .200 [5.08] Row Spacing THIS IS A C.A.D. GENERATED DRAWING DO NOT MAKE MANUAL REVISIONS TO MASTER.

ISSUE NUMBER

ORIGINAL

1

| 337 / 387 Series Card Edge (                                          | ACAD REFERENCE NO.                                                                                                                                                                              | 337 ENG MASTER |                  |               |
|-----------------------------------------------------------------------|-------------------------------------------------------------------------------------------------------------------------------------------------------------------------------------------------|----------------|------------------|---------------|
| Contact Bend Detail                                                   |                                                                                                                                                                                                 | DRAWN: J.LEE   | DATE: OCT. 06/09 |               |
|                                                                       |                                                                                                                                                                                                 | CHECKED:       | DATE:            |               |
| EDAC INC TORONTO, ONTARIO CANADA YOUR CONNECTION TO QUALITY & SERVICE | THESE DRAWINGS AND SPECIFICATIONS ARE THE PROPERTY OF EDAC INC.,AND SHALL NOT BE REPRODUCED,OR COPIED OR USED AS THE BASIS FOR THE MANUFACTURE OR SALE OF APPARATUS WITHOUT WRITTEN PERMISSION. | SCALE: NTS     | SHEET            | 2 <b>OF</b> 3 |
|                                                                       |                                                                                                                                                                                                 | DRAWING NUMBER |                  | ISSUE         |
|                                                                       |                                                                                                                                                                                                 | 337 Assembly   |                  | 1             |