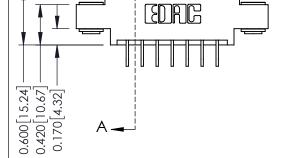

**Mounting Option** 

03-.116 (2.95) I.D. Floating Eyelets

**Contact Detail** 

559-90 Degree Bend (Code 541 Contacts) .156 [3.96] Contact Spacing x .200 [5.08] Row Spacing THIS IS A C.A.D. GENERATED DRAWING DO NOT MAKE MANUAL REVISIONS TO MASTER.

ISSUE NUMBER

ORIGINAL

1

| 337 / 387 Series Card Edge (                                          | ACAD REFERENCE NO.                                                                                                                                                                              | 337 ENG MASTER |                  |               |
|-----------------------------------------------------------------------|-------------------------------------------------------------------------------------------------------------------------------------------------------------------------------------------------|----------------|------------------|---------------|
| Contact Bend Detail                                                   |                                                                                                                                                                                                 | DRAWN: J.LEE   | DATE: OCT. 06/09 |               |
|                                                                       |                                                                                                                                                                                                 | CHECKED:       | DATE:            |               |
| EDAC INC TORONTO, ONTARIO CANADA YOUR CONNECTION TO QUALITY & SERVICE | THESE DRAWINGS AND SPECIFICATIONS ARE THE PROPERTY OF EDAC INC.,AND SHALL NOT BE REPRODUCED,OR COPIED OR USED AS THE BASIS FOR THE MANUFACTURE OR SALE OF APPARATUS WITHOUT WRITTEN PERMISSION. | SCALE: NTS     | SHEET            | 2 <b>OF</b> 3 |
|                                                                       |                                                                                                                                                                                                 | DRAWING NUMBER |                  | ISSUE         |
|                                                                       |                                                                                                                                                                                                 | 337 Assembly   |                  | 1             |