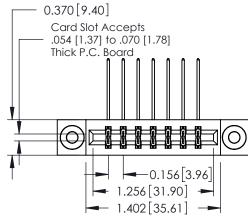

ISSUE NUMBER

ORIGINAL

1

**See Accompanying Pages for:** 

- **Contact Bend Details**
- **Mounting Options**

| 337 / 387 Series Card Edge Connector |
|--------------------------------------|
| Part Number: 337-014-559-803         |

| ACAD REFERENCE NO. 337 ENG MAS |                  |  |
|--------------------------------|------------------|--|
| DRAWN: J.LEE                   | DATE: OCT. 06/09 |  |
| CHECKED:                       | DATE:            |  |
| SCALE: NTS                     | SHEET 1 OF 3     |  |
| DRAWING NUMBER                 | ISSUE            |  |
| 337 Assembly                   | 1                |  |