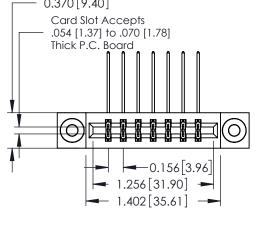

ISSUE NUMBER

ORIGINAL

1

**See Accompanying Pages for:** 

- **Contact Bend Details**
- **Mounting Options**

| 337 / 387 Series Card Edge Connector |
|--------------------------------------|
| Part Number: 337-014-559-803         |

| ACAD REFERENCE NO. 337 ENG MAS |                  |  |
|--------------------------------|------------------|--|
| DRAWN: J.LEE                   | DATE: OCT. 06/09 |  |
| CHECKED:                       | DATE:            |  |
| SCALE: NTS                     | SHEET 1 OF 3     |  |
| DRAWING NUMBER                 | ISSUE            |  |
| 337 Assembly                   | 1                |  |