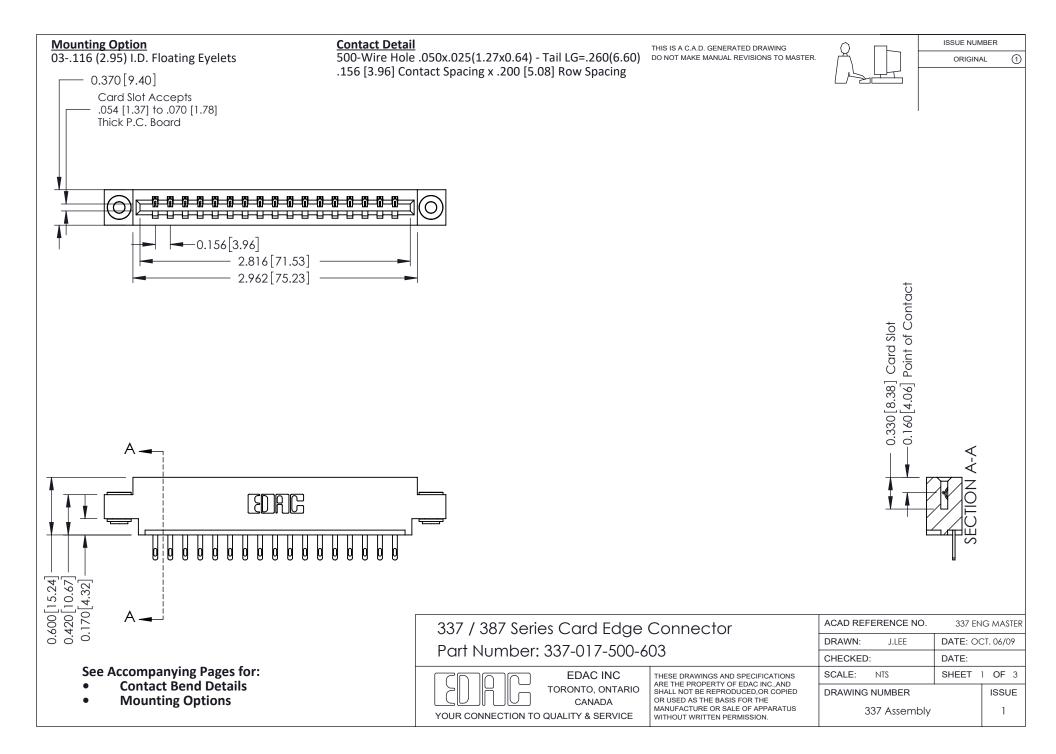

ISSUE NUMBER

ORIGINAL

1



| 337 / 387 Series Card Edge Connector<br>Contact Bend Detail           |                                                                                                                                                                                                  | ACAD REFERENCE NO. 337 E |                  | G MASTER      |
|-----------------------------------------------------------------------|--------------------------------------------------------------------------------------------------------------------------------------------------------------------------------------------------|--------------------------|------------------|---------------|
|                                                                       |