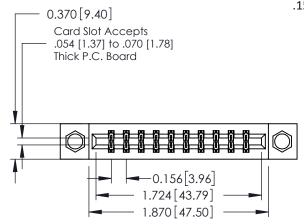

## **Mounting Option**

07-M3-0.5 Metric Threaded Inserts

**Contact Detail** 

560-Extender Board Bend (Code 523 Contacts) .156 [3.96] Contact Spacing x .200 [5.08] Row Spacing

THIS IS A C.A.D. GENERATED DRAWING DO NOT MAKE MANUAL REVISIONS TO MASTER.

ISSUE NUMBER

ORIGINAL

1

**See Accompanying Pages for:** 

- **Contact Bend Details**
- **Mounting Options**

| 337 / 387 Series Card Edge Connector |
|--------------------------------------|
| Part Number: 337-020-560-207         |