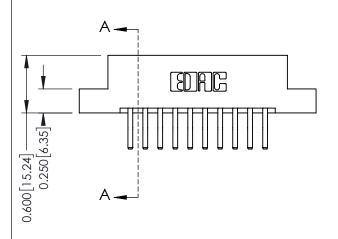

## **Mounting Option**

07-M3-0.5 Metric Threaded Inserts

**Contact Detail** 

560-Extender Board Bend (Code 523 Contacts) .156 [3.96] Contact Spacing x .200 [5.08] Row Spacing

THIS IS A C.A.D. GENERATED DRAWING DO NOT MAKE MANUAL REVISIONS TO MASTER.

ISSUE NUMBER

ORIGINAL

1

**See Accompanying Pages for:** 

- **Contact Bend Details**
- **Mounting Options**

| 337 / 387 Series Card Edge Connector |
|--------------------------------------|
| Part Number: 337-020-560-207         |