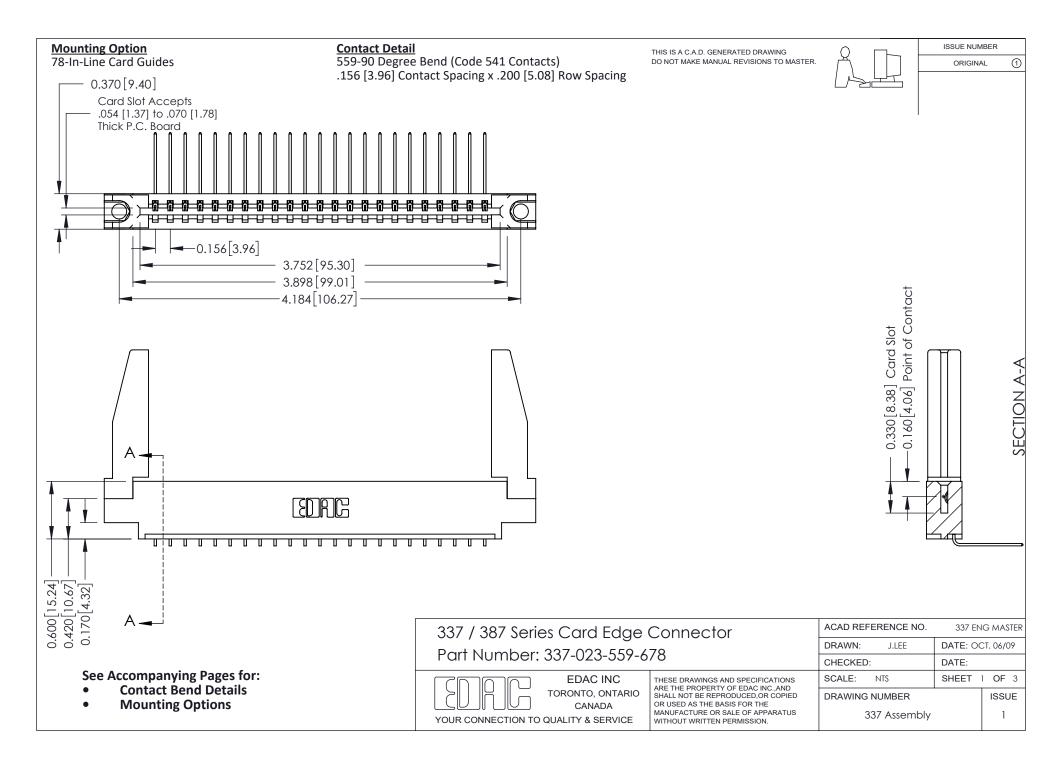

ISSUE NUMBER

ORIGINAL

1



| 337 / 387 Series Card Edge Connector<br>Contact Bend Detail           |                                                                                                                                                                                                  | ACAD REFERENCE NO. 337 E |                  | G MASTER      |
|-----------------------------------------------------------------------|--------------------------------------------------------------------------------------------------------------------------------------------------------------------------------------------------|--------------------------|------------------|---------------|
|                                                                       |