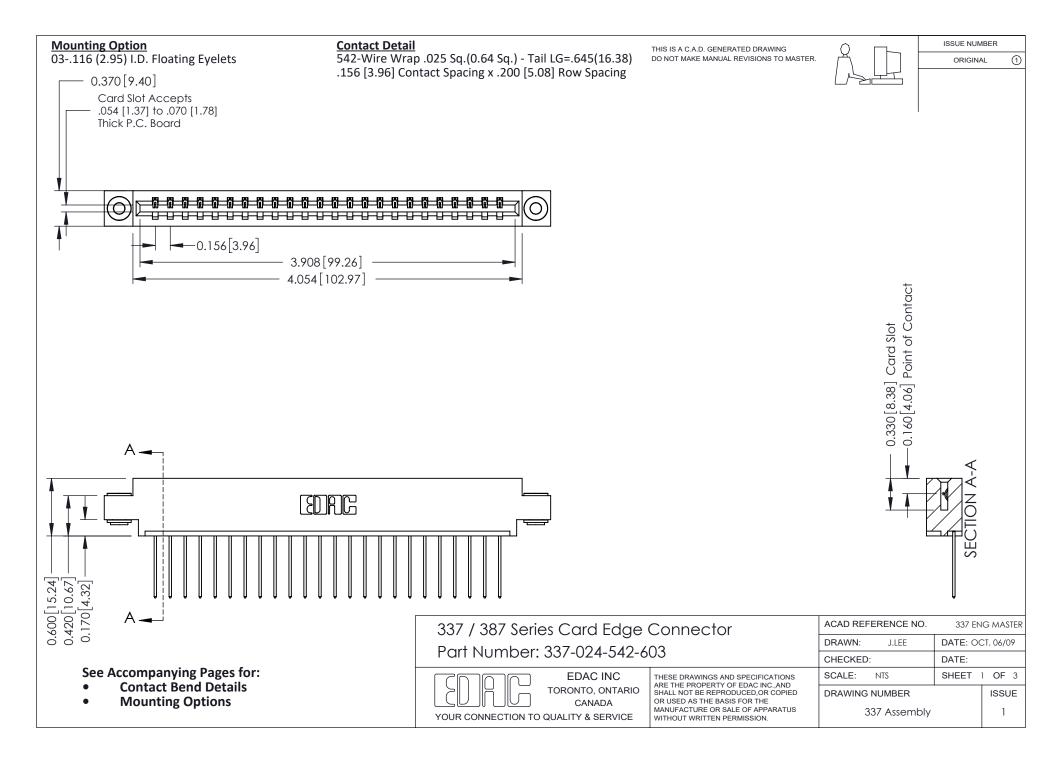

ISSUE NUMBER

ORIGINAL

1

| 337 / 387 Series Card Edge Connector<br>Contact Bend Detail           |                                                                                                                                                                                                  | ACAD REFERENCE NO. 337 E |                  | G MASTER      |
|-----------------------------------------------------------------------|--------------------------------------------------------------------------------------------------------------------------------------------------------------------------------------------------|--------------------------|------------------|---------------|
|                                                                       |                                                                                                                                                                                                  | DRAWN: J.LEE             | DATE: OCT. 06/09 |               |
|                                                                       |                                                                                                                                                                                                  | CHECKED: DATE:           |                  |               |
| EDAC INC TORONTO, ONTARIO CANADA YOUR CONNECTION TO QUALITY & SERVICE | THESE DRAWINGS AND SPECIFICATIONS ARE THE PROPERTY OF EDAC INC.,AND SHALL NOT BE REPRODUCED, OR COPIED OR USED AS THE BASIS FOR THE MANUFACTURE OR SALE OF APPARATUS WITHOUT WRITTEN PERMISSION. | SCALE: NTS               | SHEET            | 2 <b>OF</b> 3 |
|                                                                       |                                                                                                                                                                                                  | DRAWING NUMBER           |                  | ISSUE         |
|                                                                       |                                                                                                                                                                                                  | 337 Assembly             |                  | 1             |