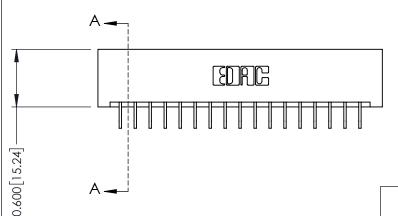

ISSUE NUMBER

ORIGINAL

1

| 337 / 387 Series Card Edge                                            | ACAD REFERENCE NO.                                                                                                                                                                              | 337 ENG MASTER |                  |               |
|-----------------------------------------------------------------------|-------------------------------------------------------------------------------------------------------------------------------------------------------------------------------------------------|----------------|------------------|---------------|
| Contact Bend Detail                                                   | 3                                                                                                                                                                                               |                | DATE: OCT. 06/09 |               |
| Corridor Beria Delaii                                                 |                                                                                                                                                                                                 | CHECKED:       | DATE:            |               |
| EDAC INC TORONTO, ONTARIO CANADA YOUR CONNECTION TO QUALITY & SERVICE | THESE DRAWINGS AND SPECIFICATIONS ARE THE PROPERTY OF EDAC INC.,AND SHALL NOT BE REPRODUCED,OR COPIED OR USED AS THE BASIS FOR THE MANUFACTURE OR SALE OF APPARATUS WITHOUT WRITTEN PERMISSION. | SCALE: NTS     | SHEET            | 2 <b>OF</b> 3 |
|                                                                       |                                                                                                                                                                                                 | DRAWING NUMBER |                  | ISSUE         |
|                                                                       |                                                                                                                                                                                                 | 337 Assembly   |                  | 1             |