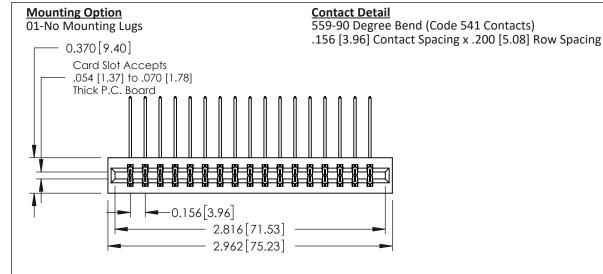

THIS IS A C.A.D. GENERATED DRAWING DO NOT MAKE MANUAL REVISIONS TO MASTER.

ISSUE NUMBER

ORIGINAL

1

0.330 [8.38] Card Slot 0.160 [4.06] Point of Contact

**See Accompanying Pages for:** 

- **Contact Bend Details**
- **Mounting Options**