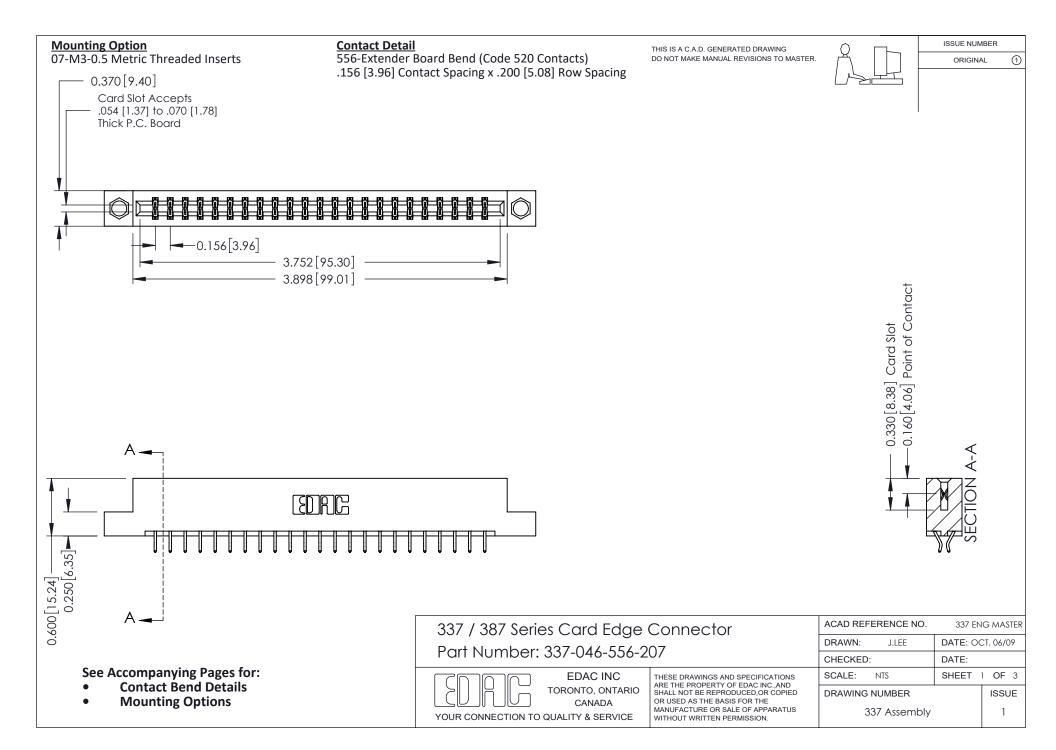

ISSUE NUMBER

ORIGINAL

1



| 337 / 387 Series Card Edge Connector<br>Contact Bend Detail           |                                                                                                                                                                                                  | ACAD REFERENCE NO. 337 E |                  | G MASTER      |
|-----------------------------------------------------------------------|--------------------------------------------------------------------------------------------------------------------------------------------------------------------------------------------------|--------------------------|------------------|---------------|
|                                                                       |